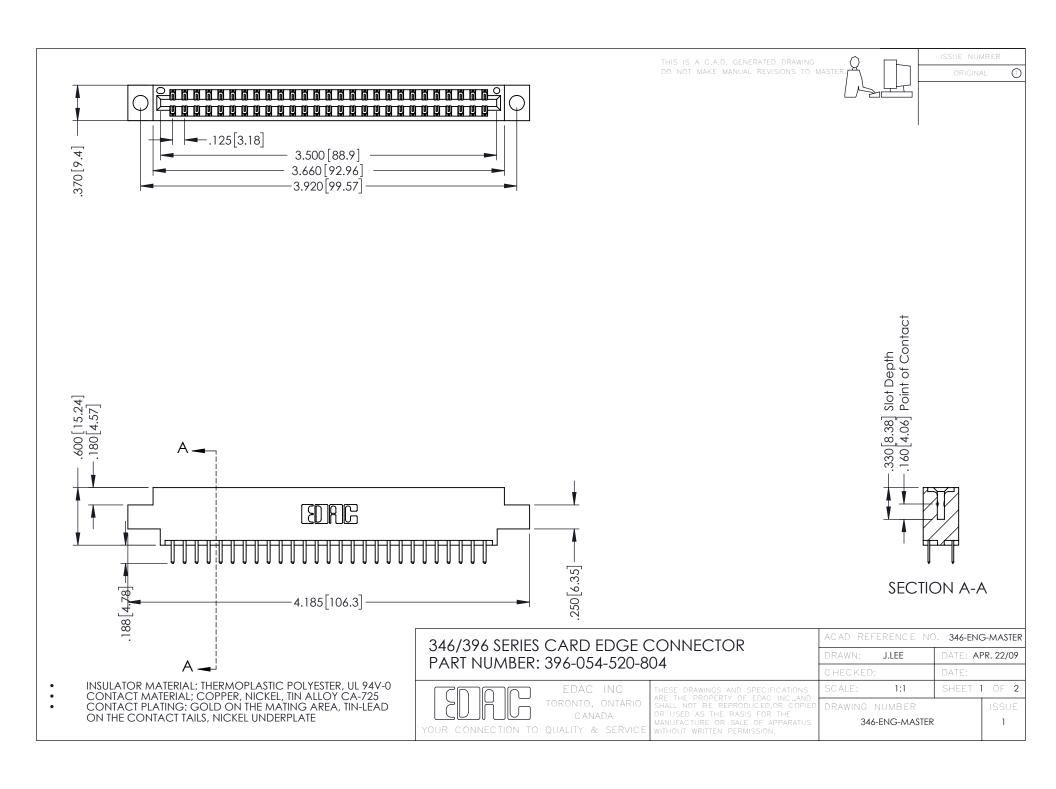

**Contact Code 555** 

**Contact Code 556** 

INSULATOR MATERIAL: THERMOPLASTIC POLYESTER, UL 94V-0 CONTACT MATERIAL; COPPER, NICKEL, TIN ALLOY CA-725

CONTACT PLATING: GOLD ON THE MATING AREA, TIN-LEAD ON THE CONTACT TAILS, NICKEL UNDERPLATE

## 346/396 SERIES CARD EDGE CONNECTOR CONTACT CODE 555,556,558,559,560 DIMENSIONS

YOUR CONNECTION TO QUALITY & SERVICE

|   | ACAD REFERENCE NO. 346-ENG-MASTER |                  |
|---|-----------------------------------|------------------|
|   | DRAWN: J.LEE                      | DATE: APR. 22/09 |
|   | CHECKED:                          | DATE:            |
|   | SCALE: 1:1                        | SHEET 2 OF 2     |
| D | DRAWING NUMBER                    | ISSUE            |