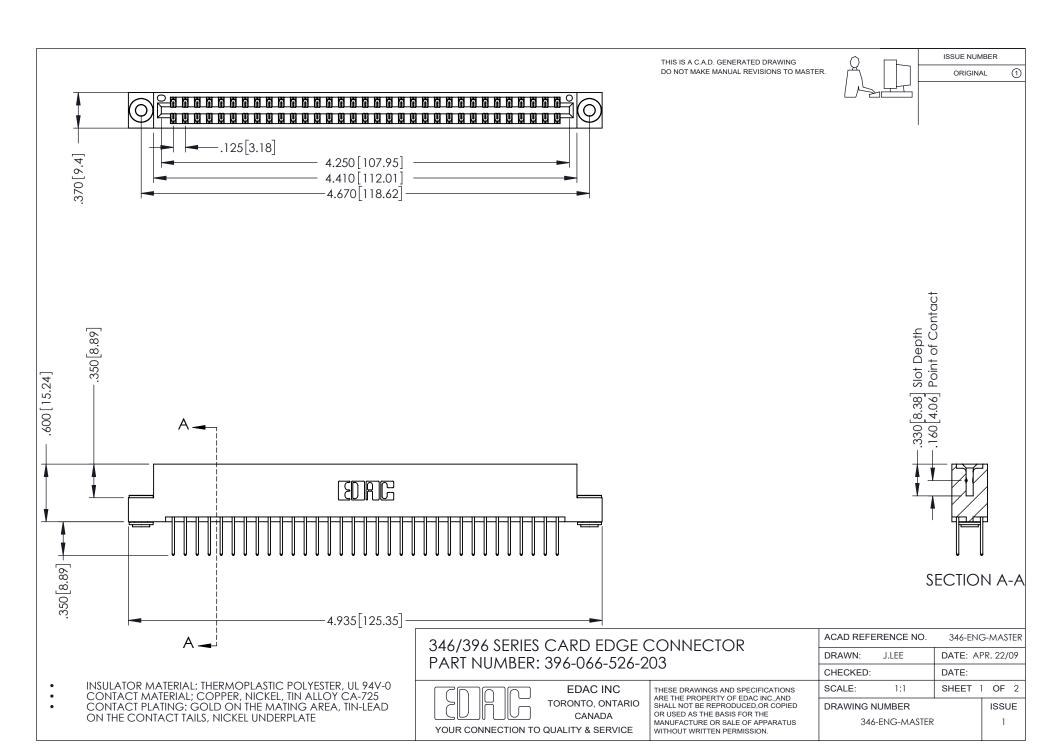

ISSUE NUMBER ORIGINAL

1

**Contact Code 555** 

**Contact Code 556** 

INSULATOR MATERIAL: THERMOPLASTIC POLYESTER, UL 94V-0 CONTACT MATERIAL; COPPER, NICKEL, TIN ALLOY CA-725 CONTACT PLATING: GOLD ON THE MATING AREA, TIN-LEAD

ON THE CONTACT TAILS, NICKEL UNDERPLATE

## 346/396 SERIES CARD EDGE CONNECTOR CONTACT CODE 555,556,558,559,560 DIMENSIONS

YOUR CONNECTION TO QUALITY & SERVICE

**EDAC INC** TORONTO, ONTARIO CANADA

THESE DRAWINGS AND SPECIFICATIONS ARE THE PROPERTY OF EDAC INC.,AND SHALL NOT BE REPRODUCED, OR COPIED OR USED AS THE BASIS FOR THE MANUFACTURE OR SALE OF APPARATUS WITHOUT WRITTEN PERMISSION.