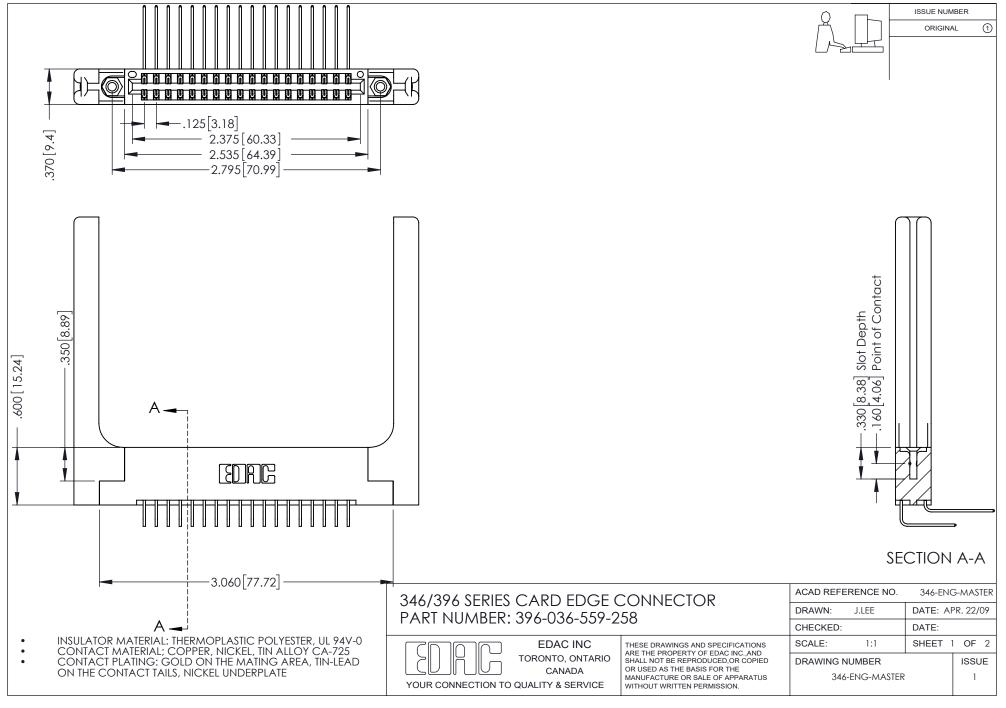

## **Contact Code 556**

INSULATOR MATERIAL: THERMOPLASTIC POLYESTER, UL 94V-0 CONTACT MATERIAL; COPPER, NICKEL, TIN ALLOY CA-725 CONTACT PLATING: GOLD ON THE MATING AREA, TIN-LEAD

ON THE CONTACT TAILS, NICKEL UNDERPLATE

## 346/396 SERIES CARD EDGE CONNECTOR CONTACT CODE 555,556,558,559,560 DIMENSIONS

YOUR CONNECTION TO QUALITY & SERVICE

**EDAC INC** TORONTO, ONTARIO CANADA

THESE DRAWINGS AND SPECIFICATIONS ARE THE PROPERTY OF EDAC INC.,AND SHALL NOT BE REPRODUCED, OR COPIED OR USED AS THE BASIS FOR THE MANUFACTURE OR SALE OF APPARATUS WITHOUT WRITTEN PERMISSION.