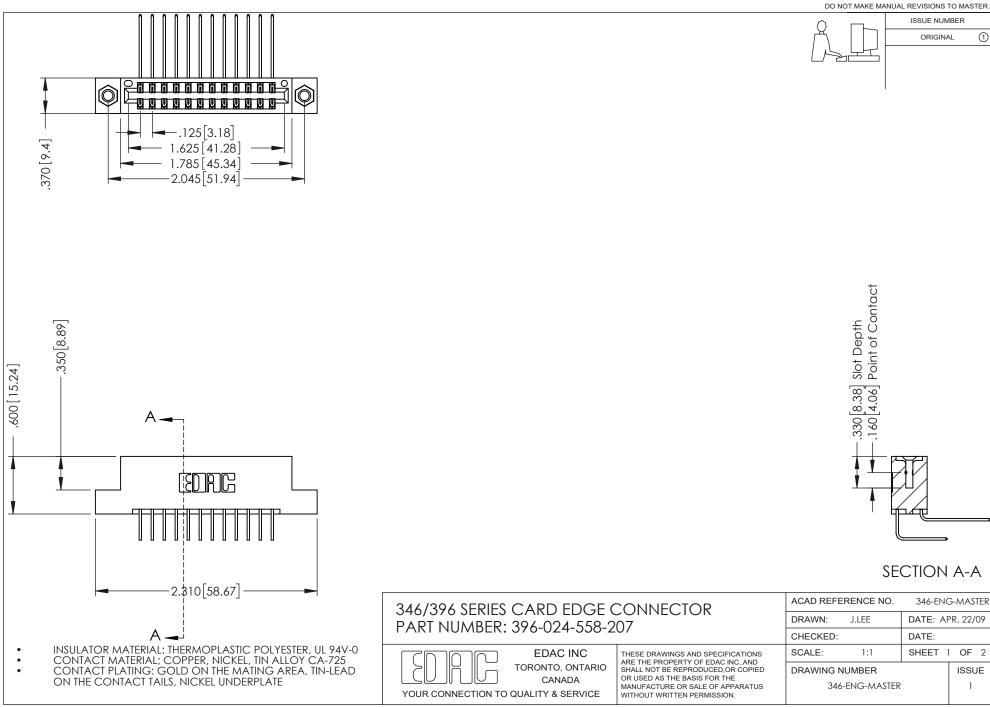

## **Contact Code 556**

INSULATOR MATERIAL: THERMOPLASTIC POLYESTER, UL 94V-0 CONTACT MATERIAL; COPPER, NICKEL, TIN ALLOY CA-725 CONTACT PLATING: GOLD ON THE MATING AREA, TIN-LEAD

ON THE CONTACT TAILS, NICKEL UNDERPLATE