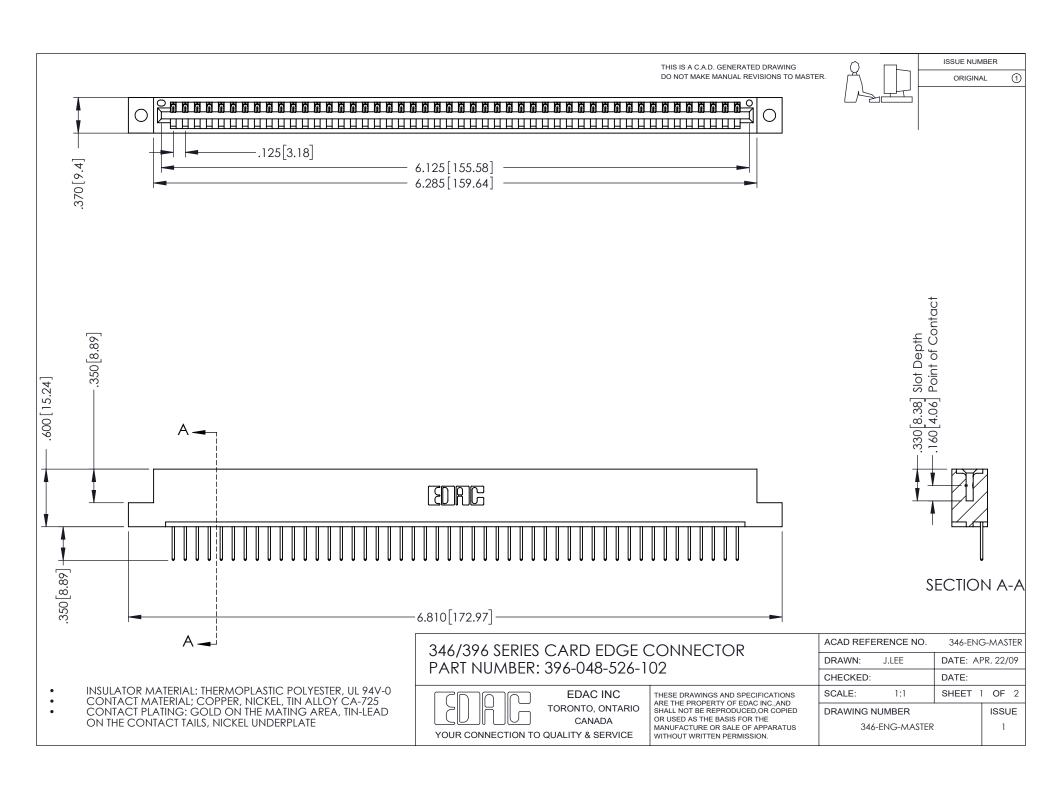

## **Contact Code 556**

INSULATOR MATERIAL: THERMOPLASTIC POLYESTER, UL 94V-0 CONTACT MATERIAL; COPPER, NICKEL, TIN ALLOY CA-725 CONTACT PLATING: GOLD ON THE MATING AREA, TIN-LEAD

ON THE CONTACT TAILS, NICKEL UNDERPLATE

## 346/396 SERIES CARD EDGE CONNECTOR CONTACT CODE 555,556,558,559,560 DIMENSIONS

YOUR CONNECTION TO QUALITY & SERVICE

**EDAC INC** TORONTO, ONTARIO CANADA

THESE DRAWINGS AND SPECIFICATIONS ARE THE PROPERTY OF EDAC INC.,AND SHALL NOT BE REPRODUCED, OR COPIED OR USED AS THE BASIS FOR THE MANUFACTURE OR SALE OF APPARATUS WITHOUT WRITTEN PERMISSION.