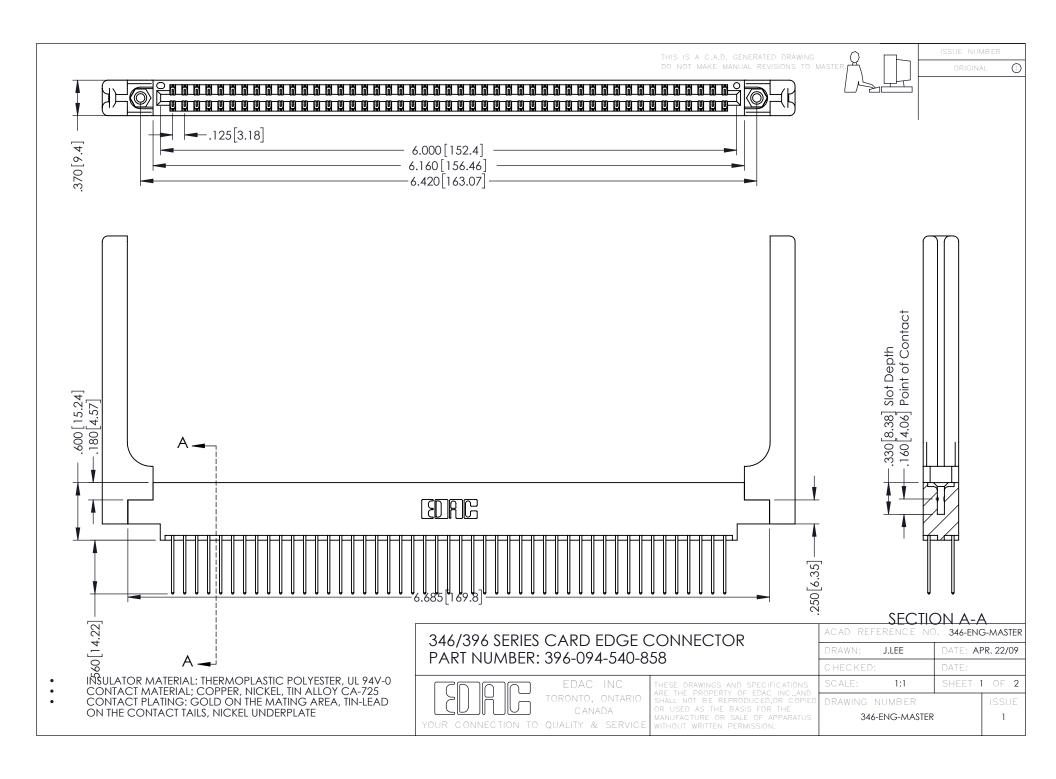

**Contact Code 555** 

**Contact Code 556** 

INSULATOR MATERIAL: THERMOPLASTIC POLYESTER, UL 94V-0 CONTACT MATERIAL; COPPER, NICKEL, TIN ALLOY CA-725

CONTACT PLATING: GOLD ON THE MATING AREA, TIN-LEAD ON THE CONTACT TAILS, NICKEL UNDERPLATE

## 346/396 SERIES CARD EDGE CONNECTOR CONTACT CODE 555,556,558,559,560 DIMENSIONS

YOUR CONNECTION TO QUALITY & SERVICE

|   | ACAD REFERENCE NO. 346-ENG-MASTER |                  |
|---|-----------------------------------|------------------|
|   | DRAWN: J.LEE                      | DATE: APR. 22/09 |
|   | CHECKED:                          | DATE:            |
|   | SCALE: 1:1                        | SHEET 2 OF 2     |
| D | DRAWING NUMBER                    | ISSUE            |