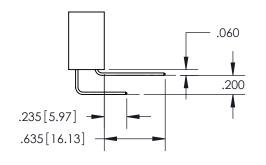

## <u>Contact Dimensions:</u> 560-Extender Board Bend (Code 523 Contacts)

See Sheet 2 for Contact Code 555, 556, 558, 559, 560 Dimensions

INSULATOR MATERIAL: THERMOPLASTIC PBT, UL 94V-0 CONTACT MATERIAL; COPPER TIN ALLOY CONTACT PLATING: GOLD ON THE MATING AREA, TIN PLATING ON THE CONTACT TAILS, NICKEL UNDERPLATE

SECTION A-A

ISSUE NUMBER

ORIGINAL

1

**Contact Code 558** 

**Contact Code 559** 

**Contact Code 560** 

| 345/395 SERIES CARD EDGE CONNECTOR          |
|---------------------------------------------|
| CONTACT CODE 555,556,558,559,560 DIMENSIONS |

Outside Tails

Between Tails

|   | ACAD REFERENCE NO.  | 345-ENG-MASTER   |
|---|---------------------|------------------|
|   | DRAWN: R.STA.MONICA | DATE:MAY.16/2017 |
| ) | CHECKED:            | DATE:            |
|   | SCALE: 1:1          | SHEET 2 OF 2     |
|   | DRAWING NUMBER      | ISSUE            |
|   | 345-ENG-MASTER      | 1                |
|   |                     |                  |