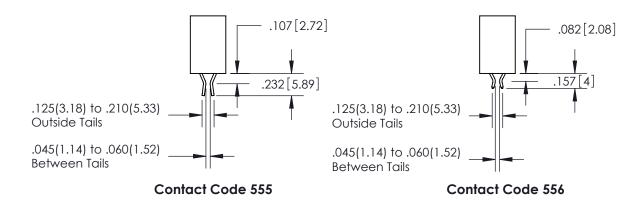

## <u>Contact Dimensions:</u> 560-Extender Board Bend (Code 523 Contacts)

See Sheet 2 for Contact Code 555, 556, 558, 559, 560 Dimensions

INSULATOR MATERIAL: THERMOPLASTIC PBT, UL 94V-0 CONTACT MATERIAL; COPPER TIN ALLOY CONTACT PLATING: GOLD ON THE MATING AREA, TIN PLATING ON THE CONTACT TAILS, NICKEL UNDERPLATE

SECTION A-A

ISSUE NUMBER

ORIGINAL

1

**Contact Code 558** 

**Contact Code 559** 

**Contact Code 560** 

| 345/395 SERIES CARD EDGE CONNECTOR          |
|---------------------------------------------|
| CONTACT CODE 555,556,558,559,560 DIMENSIONS |

Outside Tails

Between Tails

|   | ACAD REFERENCE NO.  | 345-ENG-MASTER   |
|---|---------------------|------------------|
|   | DRAWN: R.STA.MONICA | DATE:MAY.16/2017 |
| ) | CHECKED:            | DATE:            |
|   | SCALE: 1:1          | SHEET 2 OF 2     |
|   | DRAWING NUMBER      | ISSUE            |
|   | 345-ENG-MASTER      | 1                |
|   |                     |                  |