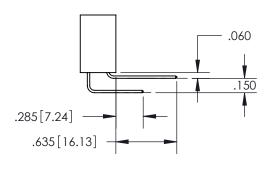

## <u>Contact Dimensions:</u> 560-Extender Board Bend (Code 523 Contacts)

See Sheet 2 for Contact Code 555, 556, 558, 559, 560 Dimensions

INSULATOR MATERIAL: THERMOPLASTIC PBT, UL 94V-0 CONTACT MATERIAL; COPPER TIN ALLOY CONTACT PLATING: GOLD ON THE MATING AREA, TIN PLATING ON THE CONTACT TAILS, NICKEL UNDERPLATE

SECTION A-A

ISSUE NUMBER

ORIGINAL

1

**Contact Code 558** 

**Contact Code 559** 

**Contact Code 560** 

| 345/395 SERIES CARD EDGE CONNECTOR          |
|---------------------------------------------|
| CONTACT CODE 555,556,558,559,560 DIMENSIONS |

Outside Tails

Between Tails

|   | ACAD REFERENCE NO.  | 345-ENG-MASTER   |
|---|---------------------|------------------|
|   | DRAWN: R.STA.MONICA | DATE:MAY.16/2017 |
| ) | CHECKED:            | DATE:            |
|   | SCALE: 1:1          | SHEET 2 OF 2     |
|   | DRAWING NUMBER      | ISSUE            |
|   | 345-ENG-MASTER      | 1                |
|   |                     |                  |