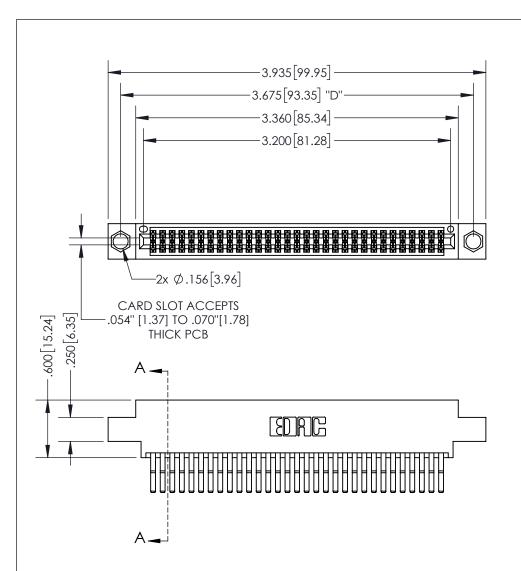

345/395 SERIES CARD EDGE CONNECTOR PART NUMBER: 395-062-560-804

YOUR CONNECTION TO QUALITY & SERVICE

**EDAC INC** TORONTO, ONTARIO CANADA

THESE DRAWINGS AND SPECIFICATIONS ARE THE PROPERTY OF EDAC INC.,AND SHALL NOT BE REPRODUCED, OR COPIED OR USED AS THE BASIS FOR THE MANUFACTURE OR SALE OF APPARATUS WITHOUT WRITTEN PERMISSION.

| ACAD REFERENCE NO.  | 345-ENG-MASTER   |
|---------------------|------------------|
| DRAWN: R.STA.MONICA | DATE:MAY.16/2017 |
| CHECKED:            | DATE:            |
| SCALE: 1:1          | SHEET 1 OF 2     |
| DRAWING NUMBER      | ISSUE            |
| 345-ENG-MASTER      | 1                |