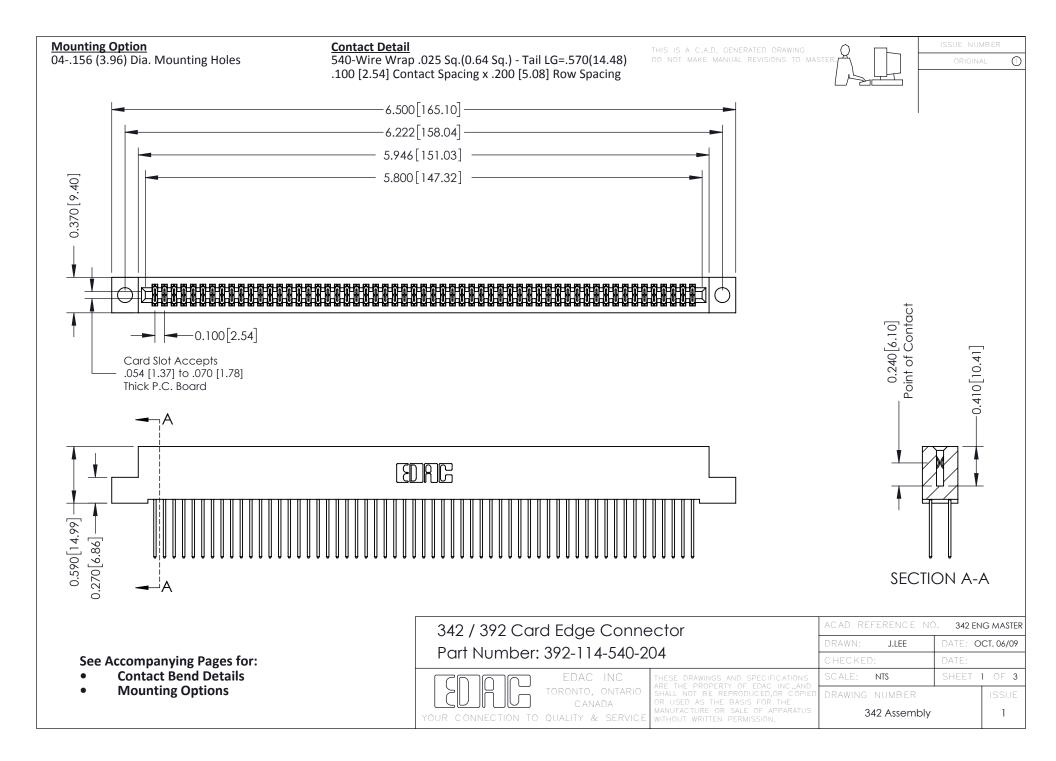

THIS IS A C.A.D. GENERATED DRAWING DO NOT MAKE MANUAL REVISIONS TO MASTER. ISSUE NUMBER

ORIGINAL

1



| 342 / 392 Series Card Edge Connector<br>Contact Bend Detail |                                                                                                                                                                                                  | ACAD REFERENCE NO. 342 ENG MASTER |             |                  |        |
|-------------------------------------------------------------|--------------------------------------------------------------------------------------------------------------------------------------------------------------------------------------------------|-----------------------------------|-------------|------------------|--------|
|