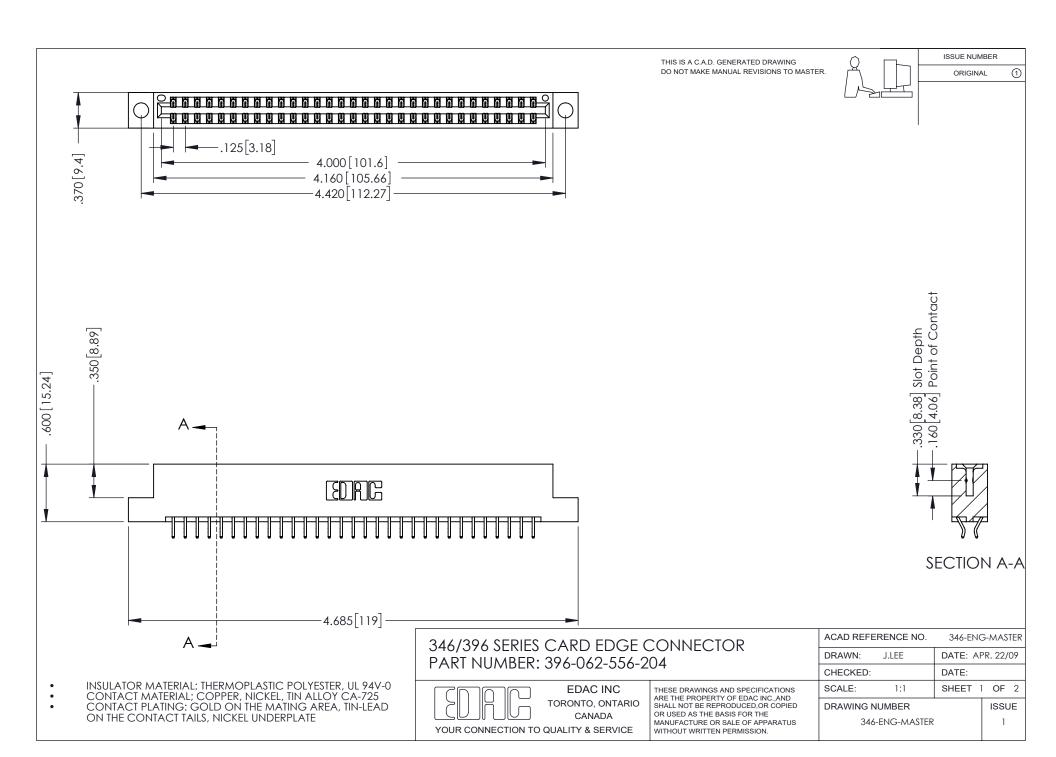

ISSUE NUMBER ORIGINAL 1

**Contact Code 555** 

**Contact Code 556** 

INSULATOR MATERIAL: THERMOPLASTIC POLYESTER, UL 94V-0 CONTACT MATERIAL; COPPER, NICKEL, TIN ALLOY CA-725 CONTACT PLATING: GOLD ON THE MATING AREA, TIN-LEAD

ON THE CONTACT TAILS, NICKEL UNDERPLATE

## 346/396 SERIES CARD EDGE CONNECTOR CONTACT CODE 555,556,558,559,560 DIMENSIONS

YOUR CONNECTION TO QUALITY & SERVICE

**EDAC INC** TORONTO, ONTARIO CANADA

THESE DRAWINGS AND SPECIFICATIONS ARE THE PROPERTY OF EDAC INC.,AND SHALL NOT BE REPRODUCED, OR COPIED OR USED AS THE BASIS FOR THE MANUFACTURE OR SALE OF APPARATUS WITHOUT WRITTEN PERMISSION.