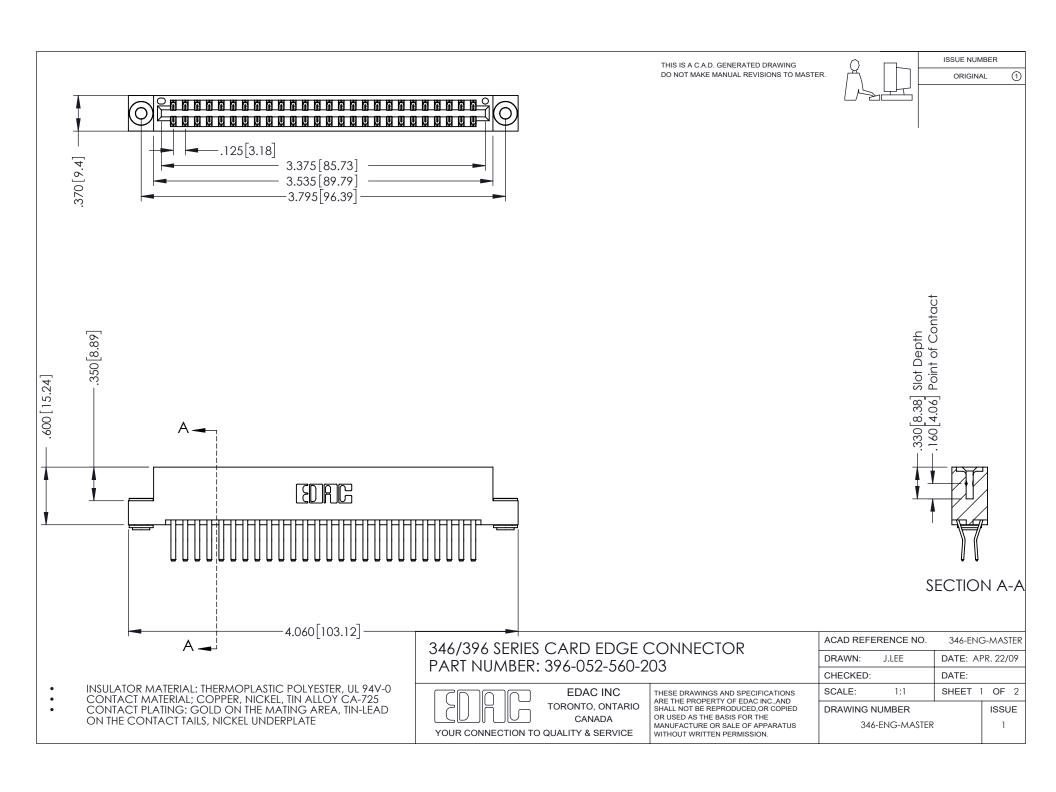

THIS IS A C.A.D. GENERATED DRAWING DO NOT MAKE MANUAL REVISIONS TO MASTER.

ORIGINAL 1

ISSUE NUMBER

**Contact Code 555** 

**Contact Code 556** 

INSULATOR MATERIAL: THERMOPLASTIC POLYESTER, UL 94V-0 CONTACT MATERIAL; COPPER, NICKEL, TIN ALLOY CA-725 CONTACT PLATING: GOLD ON THE MATING AREA, TIN-LEAD

ON THE CONTACT TAILS, NICKEL UNDERPLATE

## 346/396 SERIES CARD EDGE CONNECTOR CONTACT CODE 555,556,558,559,560 DIMENSIONS

YOUR CONNECTION TO QUALITY & SERVICE

**EDAC INC** TORONTO, ONTARIO CANADA

THESE DRAWINGS AND SPECIFICATIONS ARE THE PROPERTY OF EDAC INC.,AND SHALL NOT BE REPRODUCED, OR COPIED OR USED AS THE BASIS FOR THE MANUFACTURE OR SALE OF APPARATUS WITHOUT WRITTEN PERMISSION.

|   | ACAD REFERENCE NO. | 346-ENG-MASTER   |
|---|--------------------|------------------|
|   | DRAWN: J.LEE       | DATE: APR. 22/09 |
| ) | CHECKED:           | DATE:            |
|   | SCALE: 1:1         | SHEET 2 OF 2     |
|   | DRAWING NUMBER     | ISSUE            |
|   | 346-ENG-MASTER     | 1                |