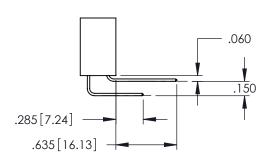

<u>Contact Dimensions:</u>
521-P.C. Tail .025 Sq.(0.64 Sq.) - Tail LG=.150(3.81)
.100 (2.54) Contact Spacing x .200 (5.08) Row Spacing

..330[8.38] CARD SLOT .160[4.06] POINT OF CONTACT

[3.81]

1

- INSULATOR MATERIAL: THERMOPLASTIC PBT BLACK, UL 94V-0
- CONTACT MATERIAL; COPPER TIN ALLOY CONTACT PLATING: GOLD ON THE MATING AREA, TIN PLATING ON THE CONTACT TAILS, NICKEL UNDERPLATE