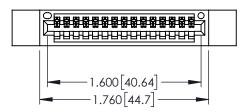

<u>Contact Dimensions:</u>
521-P.C. Tail .025 Sq.(0.64 Sq.) - Tail LG=.150(3.81)
.100 (2.54) Contact Spacing x .200 (5.08) Row Spacing

..330[8.38] CARD SLOT .160[4.06] POINT OF CONTACT

[3.81]

1

- INSULATOR MATERIAL: THERMOPLASTIC PBT BLACK, UL 94V-0
- CONTACT MATERIAL; COPPER TIN ALLOY CONTACT PLATING: GOLD ON THE MATING AREA, TIN PLATING ON THE CONTACT TAILS, NICKEL UNDERPLATE

| 345/395 SERIES CARD EDGE CONNECTOR |
|------------------------------------|
| PART NUMBER: 395-015-521-612       |

| ACAD REFERENCE NO. 345-ENG-MASTER |                 |           |  |
|-----------------------------------|-----------------|-----------|--|
| DRAWN: R.STA.MONICA               | DATE: <b>MA</b> | Y.16/2017 |  |
| CHECKED:                          | DATE:           |           |  |
| SCALE: 1:1                        | SHEET 1         | OF 2      |  |
| DRAWING NUMBER                    |                 | ISSUE     |  |
| 345-FNG-MASTER                    |                 | 1 1       |  |