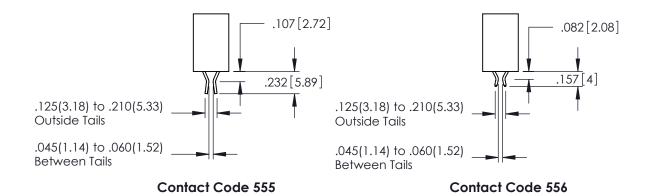

**SECTION A-A** 

**Contact Code 558** 

Contact Code 559

Contact Code 560

INSULATOR MATERIAL: THERMOPLASTIC POLYESTER, UL 94V-0

DAP MATERIAL AVAILABLE UPON REQUEST

CONTACT MATERIAL; COPPER ALLOY CONTACT PLATING: GOLD ON THE MATING AREA, TIN PLATING ON THE CONTACT TAILS, NICKEL UNDERPLATE

## 345/395 SERIES CARD EDGE CONNECTOR CONTACT CODE 555,556,558,559,560 DIMENSIONS

YOUR CONNECTION TO QUALITY & SERVICE

| ACAD REFERENCE NO. 345-ENG-M. |                     |                          |  |
|-------------------------------|---------------------|--------------------------|--|
|                               | DRAWN: R.STA.MONICA | DATE: <b>MAY.16/2017</b> |  |
| •                             | CHECKED:            | DATE:                    |  |
|                               | SCALE: 1:1          | SHEET 2 OF 2             |  |
| D                             | DRAWING NUMBER      | ISSUE                    |  |