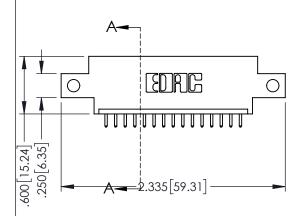

<u>Contact Dimensions:</u>
521-P.C. Tail .025 Sq.(0.64 Sq.) - Tail LG=.150(3.81)
.100 (2.54) Contact Spacing x .200 (5.08) Row Spacing

..330[8.38] CARD SLOT .160[4.06] POINT OF CONTACT

[3.81]

1

- INSULATOR MATERIAL: THERMOPLASTIC PBT BLACK, UL 94V-0
- CONTACT MATERIAL; COPPER TIN ALLOY CONTACT PLATING: GOLD ON THE MATING AREA, TIN PLATING ON THE CONTACT TAILS, NICKEL UNDERPLATE

| 345/395 SERIES CARD EDGE CONNECTOR |
|------------------------------------|
| PART NUMBER: 395-015-521-612       |

| ACAD REFERENCE NO. 345-ENG-MASTER |                 |           |  |
|-----------------------------------|-----------------|-----------|--|
| DRAWN: R.STA.MONICA               | DATE: <b>MA</b> | Y.16/2017 |  |
| CHECKED:                          | DATE:           |           |  |
| SCALE: 1:1                        | SHEET 1         | OF 2      |  |
| DRAWING NUMBER                    |                 | ISSUE     |  |
| 345-FNG-MASTER                    |                 | 1 1       |  |