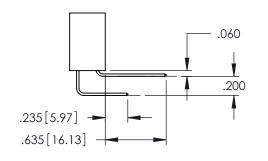

**SECTION A-A** 

**Contact Code 558** 

Contact Code 559

Contact Code 560

INSULATOR MATERIAL: THERMOPLASTIC POLYESTER, UL 94V-0

DAP MATERIAL AVAILABLE UPON REQUEST

CONTACT MATERIAL; COPPER ALLOY CONTACT PLATING: GOLD ON THE MATING AREA, TIN PLATING ON THE CONTACT TAILS, NICKEL UNDERPLATE

## 345/395 SERIES CARD EDGE CONNECTOR CONTACT CODE 555,556,558,559,560 DIMENSIONS

YOUR CONNECTION TO QUALITY & SERVICE

| ACAD REFERENCE NO. 345-ENG-M. |                     |                          |  |
|-------------------------------|---------------------|--------------------------|--|
|                               | DRAWN: R.STA.MONICA | DATE: <b>MAY.16/2017</b> |  |
| •                             | CHECKED:            | DATE:                    |  |
|                               | SCALE: 1:1          | SHEET 2 OF 2             |  |
| D                             | DRAWING NUMBER      | ISSUE                    |  |