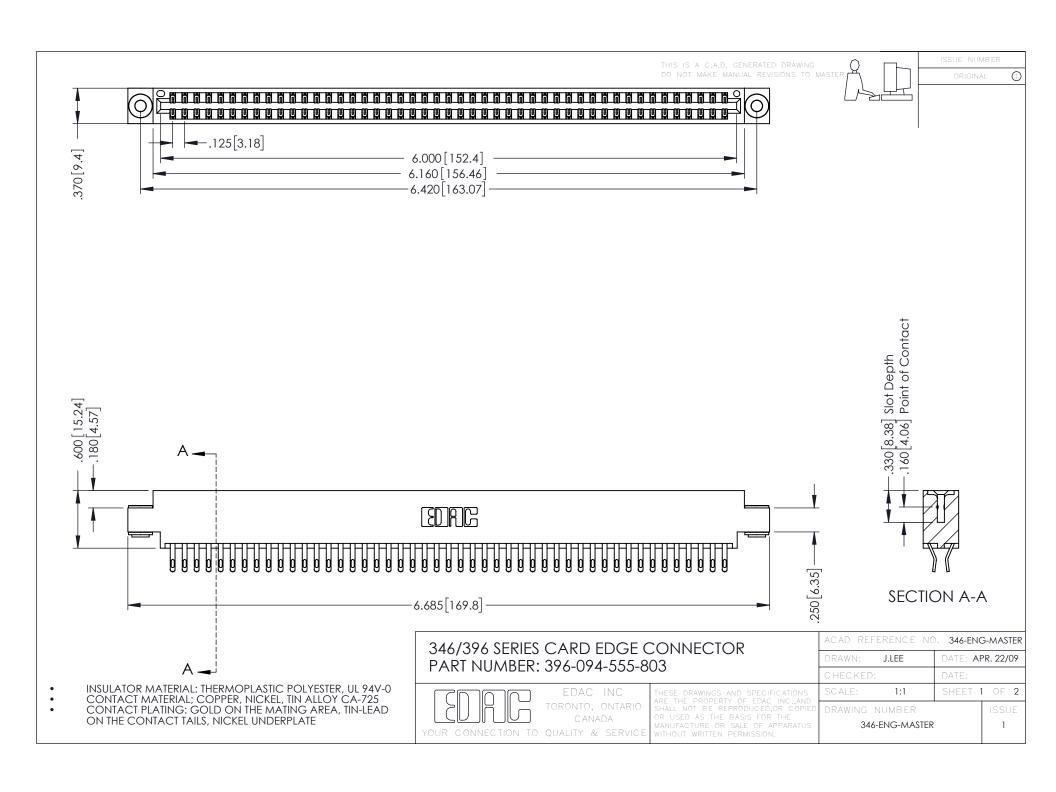

**Contact Code 555** 

**Contact Code 556** 

INSULATOR MATERIAL: THERMOPLASTIC POLYESTER, UL 94V-0 CONTACT MATERIAL; COPPER, NICKEL, TIN ALLOY CA-725

CONTACT PLATING: GOLD ON THE MATING AREA, TIN-LEAD ON THE CONTACT TAILS, NICKEL UNDERPLATE