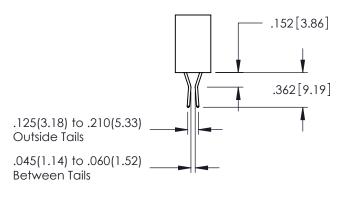

SECTION A-A

DRAWING NUMBER ISSUE

345-ENG-MASTER I

**Contact Code 558** 

Contact Code 559

**Contact Code 560** 

INSULATOR MATERIAL: THERMOPLASTIC POLYESTER, UL 94V-0 DAP MATERIAL AVAILABLE UPON REQUEST

CONTACT MATERIAL; COPPER ALLOY CONTACT PLATING: GOLD ON THE MATING AREA, TIN PLATING ON THE CONTACT TAILS, NICKEL UNDERPLATE

## 345/395 SERIES CARD EDGE CONNECTOR CONTACT CODE 555,556,558,559,560 DIMENSIONS

YOUR CONNECTION TO QUALITY & SERVICE

|   | ACAD REFERENCE N    | 0. 345-ENG-MASTER |
|---|---------------------|-------------------|
|   | DRAWN: R.STA.MONICA | DATE:MAY.16/2017  |
|   | CHECKED:            | DATE:             |
|   | SCALE: 1:1          | SHEET 2 OF 2      |
| D | DRAWING NUMBER      | ISSUE             |