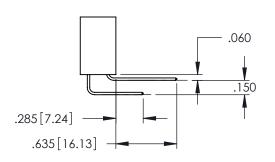

SECTION A-A

DRAWING NUMBER ISSUE

345-ENG-MASTER I

**Contact Code 558** 

Contact Code 559

**Contact Code 560** 

INSULATOR MATERIAL: THERMOPLASTIC POLYESTER, UL 94V-0 DAP MATERIAL AVAILABLE UPON REQUEST

CONTACT MATERIAL; COPPER ALLOY CONTACT PLATING: GOLD ON THE MATING AREA, TIN PLATING ON THE CONTACT TAILS, NICKEL UNDERPLATE

## 345/395 SERIES CARD EDGE CONNECTOR CONTACT CODE 555,556,558,559,560 DIMENSIONS

YOUR CONNECTION TO QUALITY & SERVICE

|   | ACAD REFERENCE N    | 0. 345-ENG-MASTER |
|---|---------------------|-------------------|
|   | DRAWN: R.STA.MONICA | DATE:MAY.16/2017  |
|   | CHECKED:            | DATE:             |
|   | SCALE: 1:1          | SHEET 2 OF 2      |
| D | DRAWING NUMBER      | ISSUE             |