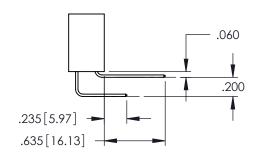

SECTION A-A

DRAWING NUMBER ISSUE

345-ENG-MASTER I

**Contact Code 558** 

Contact Code 559

**Contact Code 560** 

INSULATOR MATERIAL: THERMOPLASTIC POLYESTER, UL 94V-0 DAP MATERIAL AVAILABLE UPON REQUEST

CONTACT MATERIAL; COPPER ALLOY CONTACT PLATING: GOLD ON THE MATING AREA, TIN PLATING ON THE CONTACT TAILS, NICKEL UNDERPLATE

## 345/395 SERIES CARD EDGE CONNECTOR CONTACT CODE 555,556,558,559,560 DIMENSIONS

YOUR CONNECTION TO QUALITY & SERVICE

|   | ACAD REFERENCE N    | 0. 345-ENG-MASTER |
|---|---------------------|-------------------|
|   | DRAWN: R.STA.MONICA | DATE:MAY.16/2017  |
|   | CHECKED:            | DATE:             |
|   | SCALE: 1:1          | SHEET 2 OF 2      |
| D | DRAWING NUMBER      | ISSUE             |