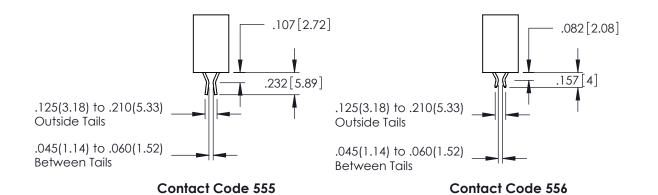

SECTION A-A

DRAWING NUMBER ISSUE

345-ENG-MASTER I

**Contact Code 558** 

Contact Code 559

**Contact Code 560** 

INSULATOR MATERIAL: THERMOPLASTIC POLYESTER, UL 94V-0 DAP MATERIAL AVAILABLE UPON REQUEST

CONTACT MATERIAL; COPPER ALLOY CONTACT PLATING: GOLD ON THE MATING AREA, TIN PLATING ON THE CONTACT TAILS, NICKEL UNDERPLATE

## 345/395 SERIES CARD EDGE CONNECTOR CONTACT CODE 555,556,558,559,560 DIMENSIONS

YOUR CONNECTION TO QUALITY & SERVICE

|   | ACAD REFERENCE N    | 0. 345-ENG-MASTER |
|---|---------------------|-------------------|
|   | DRAWN: R.STA.MONICA | DATE:MAY.16/2017  |
|   | CHECKED:            | DATE:             |
|   | SCALE: 1:1          | SHEET 2 OF 2      |
| D | DRAWING NUMBER      | ISSUE             |