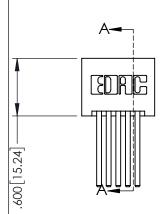

SOUL NUMBER

ORIGINAL

.330[8.38] CARD SLOT .160[4.06] POINT OF CONTACT 1

- INSULATOR MATERIAL: THERMOPLASTIC PBT BLACK, UL 94V-0
- CONTACT MATERIAL; COPPER TIN ALLOY
   CONTACT PLATING: GOLD ON THE MATING AREA, TIN PLATING ON THE CONTACT TAILS, NICKEL UNDERPLATE

| SECTION A-A                       |                  |  |
|-----------------------------------|------------------|--|
| ACAD REFERENCE NO. 345-ENG-MASTER |                  |  |
| DRAWN: R.STA.MONICA               | DATE:MAY.16/2017 |  |
| CHECKED:                          | DATE:            |  |
| SCALE: 1:1                        | SHEET 1 OF 2     |  |
| DRAWING NUMBER                    | ISSUE            |  |