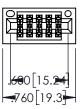

<u>Contact Dimensions:</u>
544-Wire Wrap .050x.025(1.27x0.64) - Tail LG=.750(19.05)
.100 (2.54) Contact Spacing x .200 (5.08) Row Spacing

THIS IS A C.A.D. GENERATED DRAWING DO NOT MAKE MANUAL REVISIONS TO MAS

SOUL NUMBER

ORIGINAL

.330[8.38] CARD SLOT .160[4.06] POINT OF CONTACT 1

- INSULATOR MATERIAL: THERMOPLASTIC PBT BLACK, UL 94V-0
- CONTACT MATERIAL; COPPER TIN ALLOY
   CONTACT PLATING: GOLD ON THE MATING AREA, TIN PLATING ON THE CONTACT TAILS, NICKEL UNDERPLATE