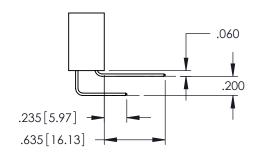

SECTION A-A

**Contact Code 558** 

Contact Code 559

**Contact Code 560** 

INSULATOR MATERIAL: THERMOPLASTIC POLYESTER, UL 94V-0

DAP MATERIAL AVAILABLE UPON REQUEST

CONTACT MATERIAL; COPPER ALLOY CONTACT PLATING: GOLD ON THE MATING AREA, TIN PLATING ON THE CONTACT TAILS, NICKEL UNDERPLATE

345/395 SERIES CARD EDGE CONNECTOR CONTACT CODE 555,556,558,559,560 DIMENSIONS

YOUR CONNECTION TO QUALITY & SERVICE

|    | ACAD REFERENCE NO. 345-ENG-MASTER |                  |  |  |
|----|-----------------------------------|------------------|--|--|
| S  | DRAWN: R.STA.MONICA               | DATE:MAY.16/2017 |  |  |
|    | CHECKED:                          | DATE:            |  |  |
| )  | SCALE: 1:1                        | SHEET 2 OF 2     |  |  |
| ED | DRAWING NUMBER                    | ISSUE            |  |  |