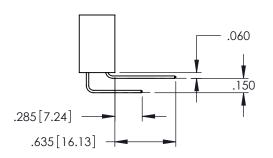

Contact Dimensions: 540-Wire Wrap .025 Sq.(0.64 Sq.) - Tail LG=.560(14.22) .100 (2.54) Contact Spacing x .200 (5.08) Row Spacing

THIS IS A C.A.D. GENERATED DRAWING DO NOT MAKE MANUAL REVISIONS TO MAS

BOUL NUMBER

ORIGINAL

.330[8.38] CARD SLOT .160[4.06] POINT OF CONTACT

150 [3.81]

INSULATOR MATERIAL: THERMOPLASTIC PBT BLACK, UL 94V-0

CONTACT MATERIAL; COPPER TIN ALLOY
CONTACT PLATING: GOLD ON THE MATING AREA, TIN PLATING ON THE CONTACT TAILS, NICKEL UNDERPLATE