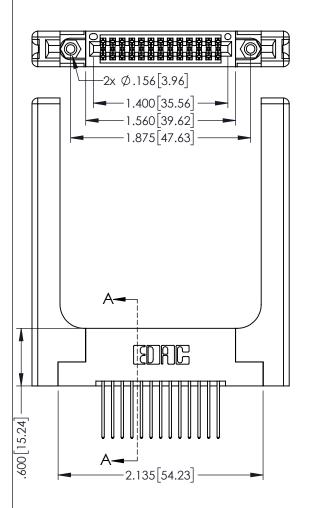

Contact Dimensions: 540-Wire Wrap .025 Sq.(0.64 Sq.) - Tail LG=.560(14.22) .100 (2.54) Contact Spacing x .200 (5.08) Row Spacing

THIS IS A C.A.D. GENERATED DRAWING DO NOT MAKE MANUAL REVISIONS TO MAS

BOUL NUMBER

ORIGINAL

.330[8.38] CARD SLOT .160[4.06] POINT OF CONTACT

150 [3.81]

INSULATOR MATERIAL: THERMOPLASTIC PBT BLACK, UL 94V-0

CONTACT MATERIAL; COPPER TIN ALLOY
CONTACT PLATING: GOLD ON THE MATING AREA, TIN PLATING ON THE CONTACT TAILS, NICKEL UNDERPLATE

| 345/39 | SERIES CARD EDGE CONNECTO | ЭR |
|--------|---------------------------|----|
| PART N | MBER: 395-026-540-258     |    |

SDRG.

EDAC INC TORONTO, ONTARIO CANADA

YOUR CONNECTION TO QUALITY & SERVICE

| ACAD REFERENCE NO. 345-ENG-MASTER |                  |  |
|-----------------------------------|------------------|--|
| DRAWN: R.STA.MONICA               | DATE:MAY.16/2017 |  |
| CHECKED:                          | DATE:            |  |
| SCALE: 1:1                        | SHEET 1 OF 2     |  |
| DRAWING NUMBER                    | ISSUE            |  |
| 345-ENG-MASTER                    | 1                |  |