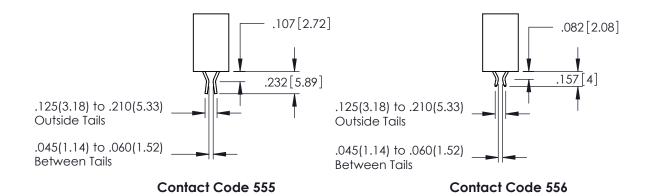

SECTION A-A

**Contact Code 558** 

Contact Code 559

**Contact Code 560** 

INSULATOR MATERIAL: THERMOPLASTIC POLYESTER, UL 94V-0

DAP MATERIAL AVAILABLE UPON REQUEST

CONTACT MATERIAL; COPPER ALLOY CONTACT PLATING: GOLD ON THE MATING AREA, TIN PLATING ON THE CONTACT TAILS, NICKEL UNDERPLATE

345/395 SERIES CARD EDGE CONNECTOR CONTACT CODE 555,556,558,559,560 DIMENSIONS

YOUR CONNECTION TO QUALITY & SERVICE

|    | ACAD REFERENCE NO. 345-ENG-MASTER |                  |  |  |
|----|-----------------------------------|------------------|--|--|
| S  | DRAWN: R.STA.MONICA               | DATE:MAY.16/2017 |  |  |
|    | CHECKED:                          | DATE:            |  |  |
| )  | SCALE: 1:1                        | SHEET 2 OF 2     |  |  |
| ED | DRAWING NUMBER                    | ISSUE            |  |  |