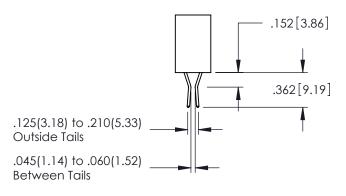

SECTION A-A

**Contact Code 558** 

Contact Code 559

**Contact Code 560** 

INSULATOR MATERIAL: THERMOPLASTIC POLYESTER, UL 94V-0

DAP MATERIAL AVAILABLE UPON REQUEST

CONTACT MATERIAL; COPPER ALLOY CONTACT PLATING: GOLD ON THE MATING AREA, TIN PLATING ON THE CONTACT TAILS, NICKEL UNDERPLATE

345/395 SERIES CARD EDGE CONNECTOR CONTACT CODE 555,556,558,559,560 DIMENSIONS

YOUR CONNECTION TO QUALITY & SERVICE

|    | ACAD REFERENCE NO. 345-ENG-MASTER |                  |  |  |
|----|-----------------------------------|------------------|--|--|
| S  | DRAWN: R.STA.MONICA               | DATE:MAY.16/2017 |  |  |
|    | CHECKED:                          | DATE:            |  |  |
| )  | SCALE: 1:1                        | SHEET 2 OF 2     |  |  |
| ED | DRAWING NUMBER                    | ISSUE            |  |  |