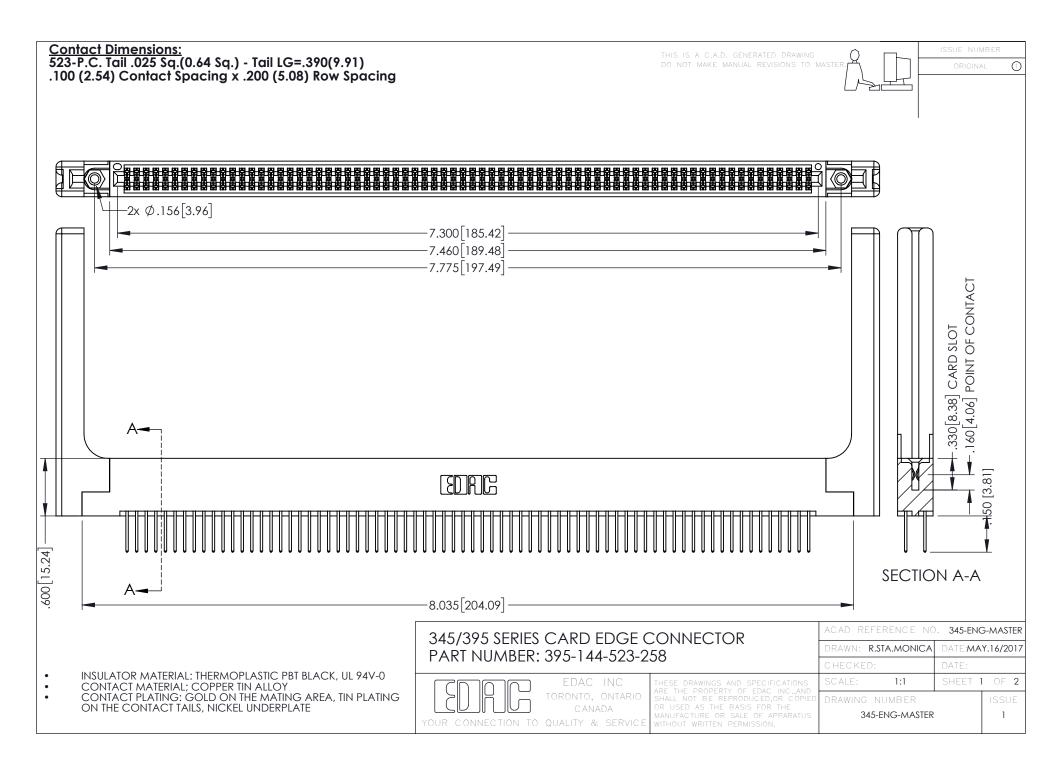

345/395 SERIES CARD EDGE CONNECTOR CONTACT CODE 555,556,558,559,560 DIMENSIONS

YOUR CONNECTION TO QUALITY & SERVICE

|    | ACAD REFERENCE NO. 345-ENG-MASTER |                  |  |
|----|-----------------------------------|------------------|--|
| S  | DRAWN: R.STA.MONICA               | DATE:MAY.16/2017 |  |
|    | CHECKED:                          | DATE:            |  |
|    | SCALE: 1:1                        | SHEET 2 OF 2     |  |
| ED | DRAWING NUMBER                    | ISSUE            |  |
| 5  | 345-ENG-MASTER                    | 1                |  |