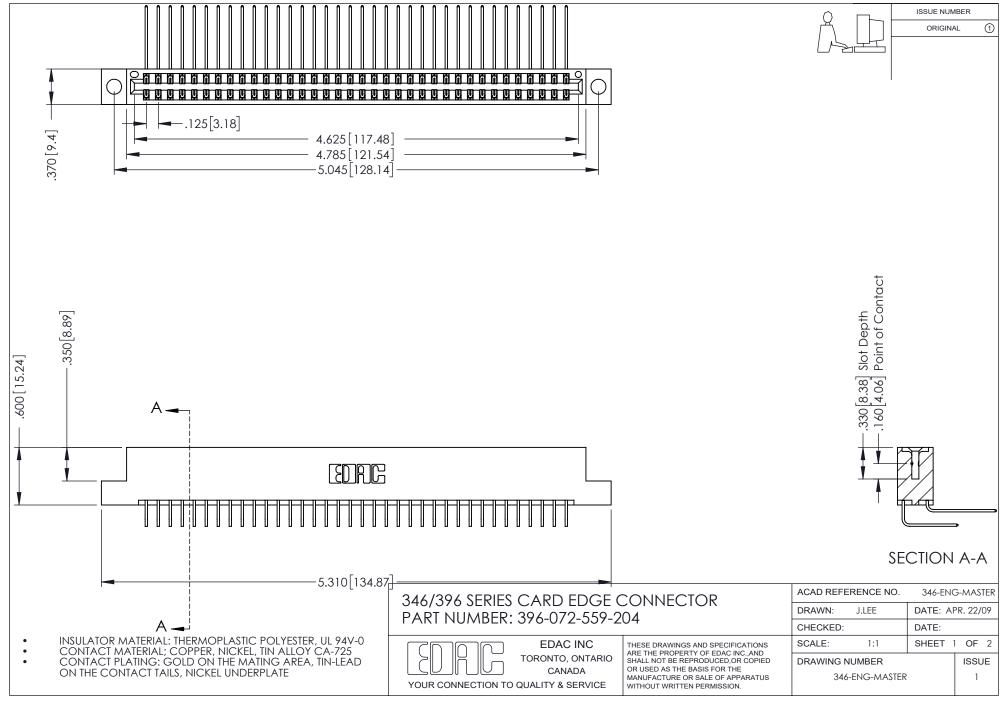

## **Contact Code 556**

INSULATOR MATERIAL: THERMOPLASTIC POLYESTER, UL 94V-0 CONTACT MATERIAL; COPPER, NICKEL, TIN ALLOY CA-725 CONTACT PLATING: GOLD ON THE MATING AREA, TIN-LEAD

ON THE CONTACT TAILS, NICKEL UNDERPLATE

## 346/396 SERIES CARD EDGE CONNECTOR CONTACT CODE 555,556,558,559,560 DIMENSIONS

YOUR CONNECTION TO QUALITY & SERVICE

**EDAC INC** TORONTO, ONTARIO CANADA

THESE DRAWINGS AND SPECIFICATIONS ARE THE PROPERTY OF EDAC INC.,AND SHALL NOT BE REPRODUCED, OR COPIED OR USED AS THE BASIS FOR THE MANUFACTURE OR SALE OF APPARATUS WITHOUT WRITTEN PERMISSION.