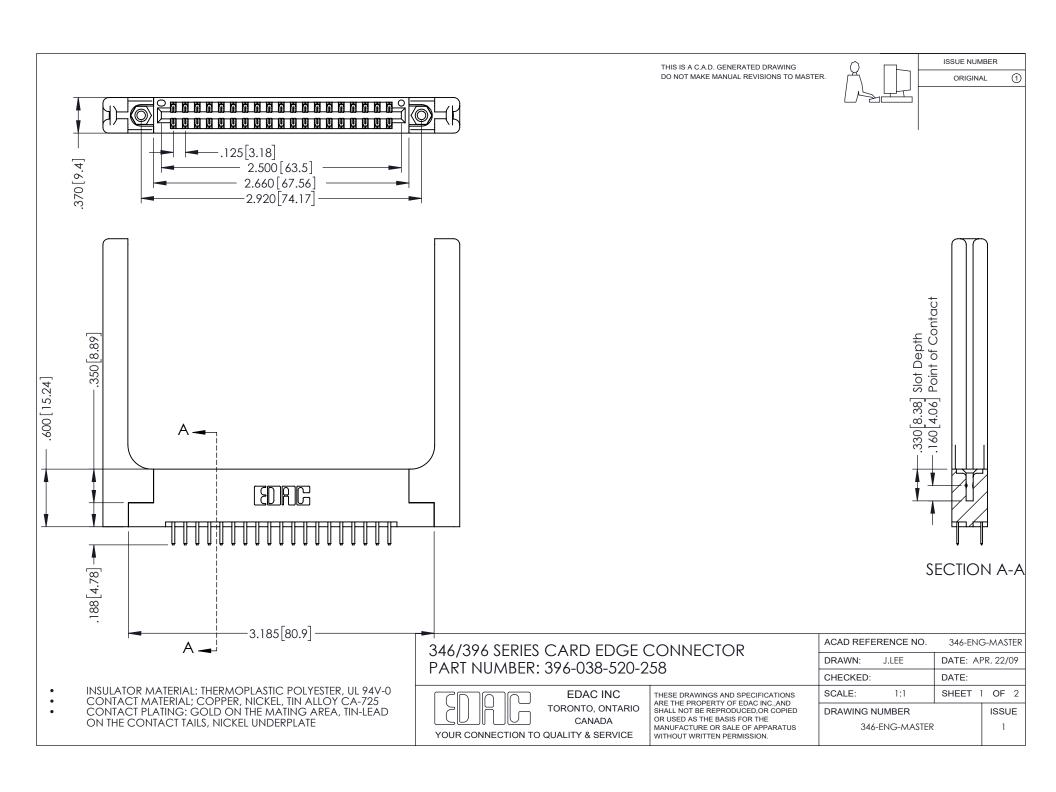

## **Contact Code 556**

INSULATOR MATERIAL: THERMOPLASTIC POLYESTER, UL 94V-0 CONTACT MATERIAL; COPPER, NICKEL, TIN ALLOY CA-725 CONTACT PLATING: GOLD ON THE MATING AREA, TIN-LEAD

ON THE CONTACT TAILS, NICKEL UNDERPLATE

## 346/396 SERIES CARD EDGE CONNECTOR CONTACT CODE 555,556,558,559,560 DIMENSIONS

YOUR CONNECTION TO QUALITY & SERVICE

**EDAC INC** TORONTO, ONTARIO CANADA

THESE DRAWINGS AND SPECIFICATIONS ARE THE PROPERTY OF EDAC INC.,AND SHALL NOT BE REPRODUCED, OR COPIED OR USED AS THE BASIS FOR THE MANUFACTURE OR SALE OF APPARATUS WITHOUT WRITTEN PERMISSION.