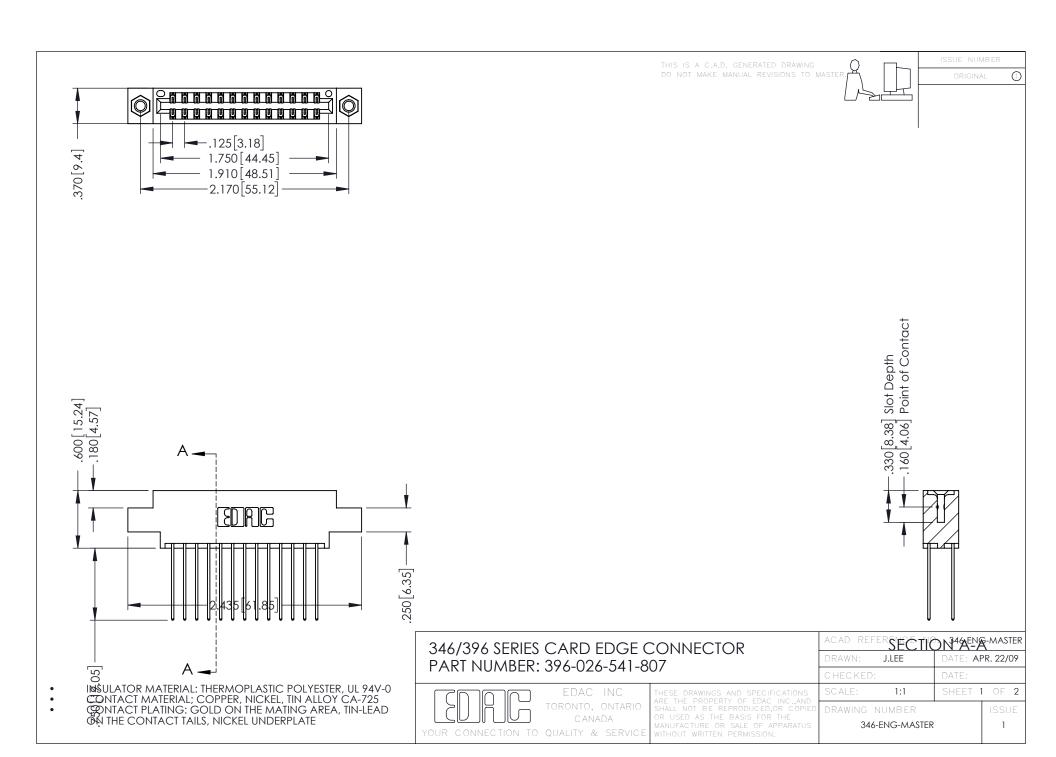

**Contact Code 555** 

**Contact Code 556** 

INSULATOR MATERIAL: THERMOPLASTIC POLYESTER, UL 94V-0 CONTACT MATERIAL; COPPER, NICKEL, TIN ALLOY CA-725 CONTACT PLATING: GOLD ON THE MATING AREA, TIN-LEAD

ON THE CONTACT TAILS, NICKEL UNDERPLATE

## 346/396 SERIES CARD EDGE CONNECTOR CONTACT CODE 555,556,558,559,560 DIMENSIONS

YOUR CONNECTION TO QUALITY & SERVICE

|   | ACAD REFERENCE NO. 346-ENG-MASTER |                  |
|---|-----------------------------------|------------------|
|   | DRAWN: J.LEE                      | DATE: APR. 22/09 |
|   | CHECKED:                          | DATE:            |
|   | SCALE: 1:1                        | SHEET 2 OF 2     |
| D | DRAWING NUMBER                    | ISSUE            |