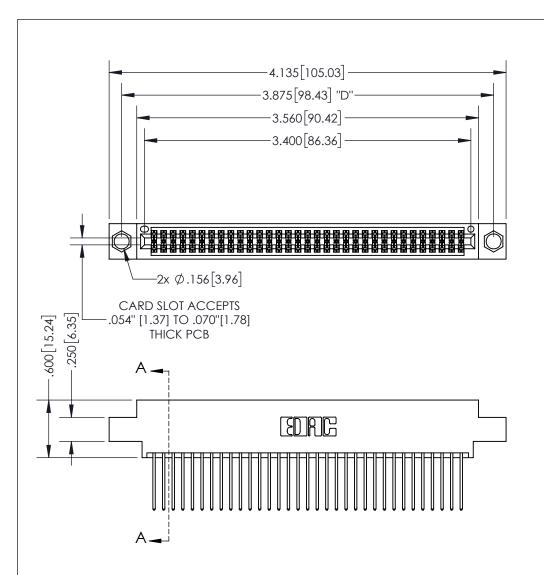

THIS IS A C.A.D. GENERATED DRAWING DO NOT MAKE MANUAL REVISIONS TO MASTER.

ISSUE NUMBER ORIGINAL

.160 4.06 POINT OF CONTACT .330[8.38] -.370[9.4] **CARD SLOT** .150 [3.81]

SECTION A-A

<u>Contact Dimensions:</u> 540-Wire Wrap .025 Sq.(0.64 Sq.) - Tail LG=.560(14.22) .100 (2.54) Contact Spacing x .200 (5.08) Row Spacing

INSULATOR MATERIAL: THERMOPLASTIC PBT, UL 94V-0 CONTACT MATERIAL; COPPER TIN ALLOY CONTACT PLATING: GOLD ON THE MATING AREA, TIN PLATING ON THE CONTACT TAILS, NICKEL UNDERPLATE

345/395 SERIES CARD EDGE CONNECTOR PART NUMBER: 395-066-540-804

**EDAC INC** TORONTO, ONTARIO CANADA

THESE DRAWINGS AND SPECIFICATIONS ARE THE PROPERTY OF EDAC INC.,AND SHALL NOT BE REPRODUCED, OR COPIED OR USED AS THE BASIS FOR THE MANUFACTURE OR SALE OF APPARATUS WITHOUT WRITTEN PERMISSION.

| ACAD REFERENCE NO.  | 345-ENG-MASTER   |
|---------------------|------------------|
| DRAWN: R.STA.MONICA | DATE:MAY.16/2017 |
| CHECKED:            | DATE:            |
| SCALE: 1:1          | SHEET 1 OF 2     |
| DRAWING NUMBER      | ISSUE            |
| 345-ENG-MASTER      | 1                |