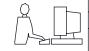

<u>Contact Dimensions:</u>
558-90 Degree Bend (Code 541 Contacts)
See Sheet 2 for Contact Code 555, 556, 558, 559, 560 Dimensions

INSULATOR MATERIAL: THERMOPLASTIC PBT, UL 94V-0 CONTACT MATERIAL; COPPER TIN ALLOY CONTACT PLATING: GOLD ON THE MATING AREA, TIN PLATING ON THE CONTACT TAILS, NICKEL UNDERPLATE

## 345/395 SERIES CARD EDGE CONNECTOR PART NUMBER: 395-063-558-604

YOUR CONNECTION TO QUALITY & SERVICE

**EDAC INC** TORONTO, ONTARIO CANADA

THESE DRAWINGS AND SPECIFICATIONS ARE THE PROPERTY OF EDAC INC.,AND SHALL NOT BE REPRODUCED, OR COPIED OR USED AS THE BASIS FOR THE MANUFACTURE OR SALE OF APPARATUS WITHOUT WRITTEN PERMISSION.

| ACAD REFERENCE NO.  | 345-ENG-MASTER   |
|---------------------|------------------|
| DRAWN: R.STA.MONICA | DATE:MAY.16/2017 |
| CHECKED:            | DATE:            |
| SCALE: 1:1          | SHEET 1 OF 2     |
| DRAWING NUMBER      | ISSUE            |
| 345-ENG-MASTER      | R 1              |