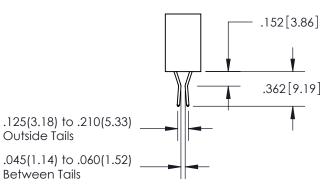

<u>Contact Dimensions:</u>
558-90 Degree Bend (Code 541 Contacts)
See Sheet 2 for Contact Code 555, 556, 558, 559, 560 Dimensions

INSULATOR MATERIAL: THERMOPLASTIC PBT, UL 94V-0 CONTACT MATERIAL; COPPER TIN ALLOY CONTACT PLATING: GOLD ON THE MATING AREA, TIN PLATING ON THE CONTACT TAILS, NICKEL UNDERPLATE

ISSUE NUMBER ORIGINAL 1

**Contact Code 558** 

**Contact Code 559** 

Contact Code 560

- INSULATOR MATERIAL: THERMOPLASTIC POLYESTER, UL 94V-0
- DAP MATERIAL AVAILABLE UPON REQUEST
- CONTACT MATERIAL; COPPER ALLOY