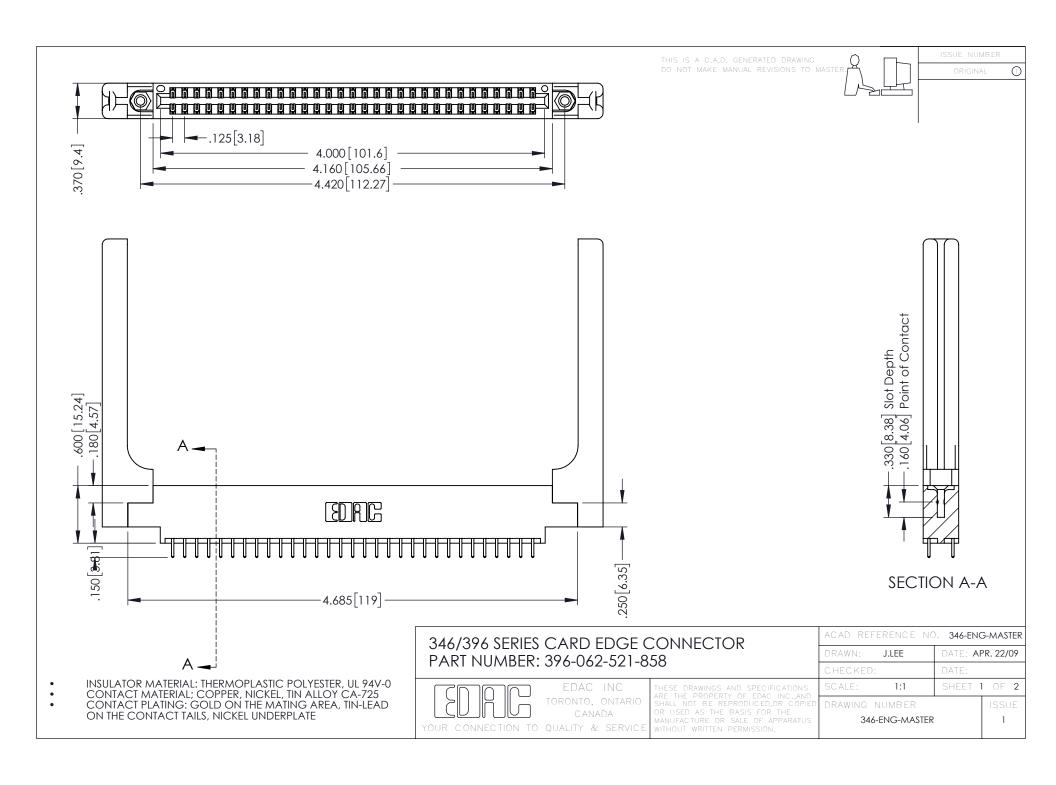

**Contact Code 555** 

**Contact Code 556** 

INSULATOR MATERIAL: THERMOPLASTIC POLYESTER, UL 94V-0 CONTACT MATERIAL; COPPER, NICKEL, TIN ALLOY CA-725

CONTACT PLATING: GOLD ON THE MATING AREA, TIN-LEAD ON THE CONTACT TAILS, NICKEL UNDERPLATE

## 346/396 SERIES CARD EDGE CONNECTOR CONTACT CODE 555,556,558,559,560 DIMENSIONS

YOUR CONNECTION TO QUALITY & SERVICE

|   | ACAD REFERENCE NO. 346-ENG-MASTER |                  |
|---|-----------------------------------|------------------|
|   | DRAWN: J.LEE                      | DATE: APR. 22/09 |
|   | CHECKED:                          | DATE:            |
|   | SCALE: 1:1                        | SHEET 2 OF 2     |
| D | DRAWING NUMBER                    | ISSUE            |

346-ENG-MASTER