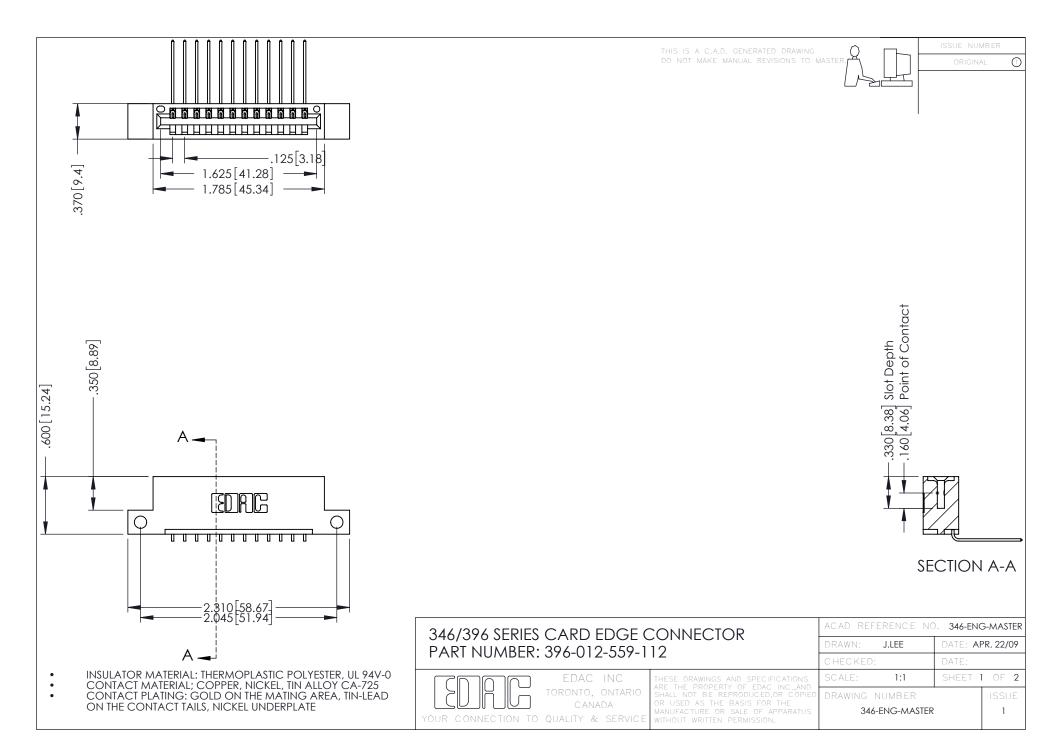

**Contact Code 555** 

**Contact Code 556** 

INSULATOR MATERIAL: THERMOPLASTIC POLYESTER, UL 94V-0 CONTACT MATERIAL; COPPER, NICKEL, TIN ALLOY CA-725

CONTACT PLATING: GOLD ON THE MATING AREA, TIN-LEAD ON THE CONTACT TAILS, NICKEL UNDERPLATE

## 346/396 SERIES CARD EDGE CONNECTOR CONTACT CODE 555,556,558,559,560 DIMENSIONS

YOUR CONNECTION TO QUALITY & SERVICE

|   | ACAD REFERENCE NO. 346-ENG-MASTER |                  |
|---|-----------------------------------|------------------|
|   | DRAWN: J.LEE                      | DATE: APR. 22/09 |
|   | CHECKED:                          | DATE:            |
|   | SCALE: 1:1                        | SHEET 2 OF 2     |
| D | DRAWING NUMBER                    | ISSUE            |