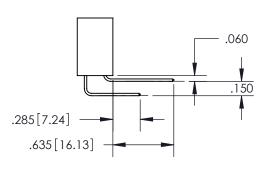

ORIGINAL 1

ISSUE NUMBER

**Contact Code 558** 

## **Contact Code 559**

Contact Code 560

- INSULATOR MATERIAL: THERMOPLASTIC POLYESTER, UL 94V-0
- DAP MATERIAL AVAILABLE UPON REQUEST
- CONTACT MATERIAL; COPPER ALLOY

CONTACT PLATING: GOLD ON THE MATING AREA, TIN PLATING ON THE CONTACT TAILS, NICKEL UNDERPLATE

## 345/395 SERIES CARD EDGE CONNECTOR CONTACT CODE 555,556,558,559,560 DIMENSIONS

YOUR CONNECTION TO QUALITY & SERVICE

**EDAC INC** TORONTO, ONTARIO CANADA

THESE DRAWINGS AND SPECIFICATIONS ARE THE PROPERTY OF EDAC INC.,AND SHALL NOT BE REPRODUCED, OR COPIED OR USED AS THE BASIS FOR THE MANUFACTURE OR SALE OF APPARATUS WITHOUT WRITTEN PERMISSION.