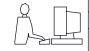

<u>Contact Dimensions:</u> 560-Extender Board Bend (Code 523 Contacts) See Sheet 2 for Contact Code 555, 556, 558, 559, 560 Dimensions

INSULATOR MATERIAL: THERMOPLASTIC PBT, UL 94V-0 CONTACT MATERIAL; COPPER TIN ALLOY CONTACT PLATING: GOLD ON THE MATING AREA, TIN PLATING ON THE CONTACT TAILS, NICKEL UNDERPLATE

## 345/395 SERIES CARD EDGE CONNECTOR PART NUMBER: 395-122-560-804

YOUR CONNECTION TO QUALITY & SERVICE

**EDAC INC** TORONTO, ONTARIO CANADA

THESE DRAWINGS AND SPECIFICATIONS ARE THE PROPERTY OF EDAC INC.,AND SHALL NOT BE REPRODUCED, OR COPIED OR USED AS THE BASIS FOR THE MANUFACTURE OR SALE OF APPARATUS WITHOUT WRITTEN PERMISSION.

| ACAD REFERENCE NO.  | 345-ENG-MASTER  |
|---------------------|-----------------|
| DRAWN: R.STA.MONICA | DATEMAY.16/2017 |
| CHECKED:            | DATE:           |
| SCALE: 1:1          | SHEET 1 OF 2    |
| DRAWING NUMBER      | ISSUE           |
| 345-ENG-MASTER      | 1               |