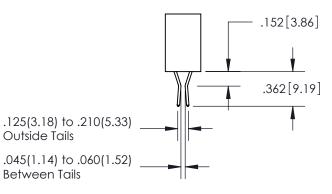

-0 CONTACT MATERIAL; COPPER TIN ALLOY CONTACT PLATING: GOLD ON THE MATING AREA, TIN PLATING ON THE CONTACT TAILS, NICKEL UNDERPLATE

## 345/395 SERIES CARD EDGE CONNECTOR PART NUMBER: 395-122-560-804

YOUR CONNECTION TO QUALITY & SERVICE

**EDAC INC** TORONTO, ONTARIO CANADA

THESE DRAWINGS AND SPECIFICATIONS ARE THE PROPERTY OF EDAC INC.,AND SHALL NOT BE REPRODUCED, OR COPIED OR USED AS THE BASIS FOR THE MANUFACTURE OR SALE OF APPARATUS WITHOUT WRITTEN PERMISSION.

| ACAD REFERENCE NO.  | 345-ENG-MASTER  |
|---------------------|-----------------|
| DRAWN: R.STA.MONICA | DATEMAY.16/2017 |
| CHECKED:            | DATE:           |
| SCALE: 1:1          | SHEET 1 OF 2    |
| DRAWING NUMBER      | ISSUE           |
| 345-ENG-MASTER      | 1               |



ORIGINAL 1

ISSUE NUMBER









**Contact Code 558** 

## **Contact Code 559**

Contact Code 560

- INSULATOR MATERIAL: THERMOPLASTIC POLYESTER, UL 94V-0
- DAP MATERIAL AVAILABLE UPON REQUEST
- CONTACT MATERIAL; COPPER ALLOY

CONTACT PLATING: GOLD ON THE MATING AREA, TIN PLATING ON THE CONTACT TAILS, NICKEL UNDERPLATE

\*FOR ALL OTHER SPECIFICATIONS REFER TO SHEET 3\*

## 345/395 SERIES CARD EDGE CONNECTOR CONTACT CODE 555,556,558,559,560 DIMENSIONS

YOUR CONNECTION TO QUALITY & SERVICE

**EDAC INC** TORONTO, ONTARIO CANADA

THESE DRAWINGS AND SPECIFICATIONS ARE THE PROPERTY OF EDAC INC.,AND SHALL NOT BE REPRODUCED, OR COPIED OR USED AS THE BASIS FOR THE MANUFACTURE OR SALE OF APPARATUS WITHOUT WRITTEN PERMISSION.

| ACAD REFERENCE NO.  | 345-ENG-MASTER   |
|---------------------|------------------|
| DRAWN: R.STA.MONI