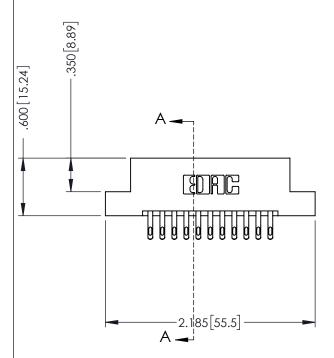

## **Contact Code 555**

## **Contact Code 556**

INSULATOR MATERIAL: THERMOPLASTIC POLYESTER, UL 94V-0 CONTACT MATERIAL; COPPER, NICKEL, TIN ALLOY CA-725 CONTACT PLATING: GOLD ON THE MATING AREA, TIN-LEAD

ON THE CONTACT TAILS, NICKEL UNDERPLATE

## 346/396 SERIES CARD EDGE CONNECTOR CONTACT CODE 555,556,558,559,560 DIMENSIONS

YOUR CONNECTION TO QUALITY & SERVICE

**EDAC INC** TORONTO, ONTARIO CANADA

THESE DRAWINGS AND SPECIFICATIONS ARE THE PROPERTY OF EDAC INC.,AND SHALL NOT BE REPRODUCED, OR COPIED OR USED AS THE BASIS FOR THE MANUFACTURE OR SALE OF APPARATUS WITHOUT WRITTEN PERMISSION.

|  | ACAD REFERENCE NO. | 346-ENG-MASTER   |  |
|--|--------------------|------------------|--|
|  | DRAWN: J.LEE       | DATE: APR. 22/09 |  |
|  | CHECKED:           | DATE:            |  |
|  | SCALE: 1:1         | SHEET 2 OF 2     |  |
|  | DRAWING NUMBER     | ISSUE            |  |
|  | 346-ENG-MASTER     | 1                |  |