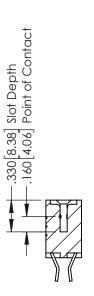

CT PLATING: GOLD ON THE MATING AREA, TIN-LEAD

ON THE CONTACT TAILS, NICKEL UNDERPLATE

346/396 SERIES CARD EDGE CONNECTOR PART NUMBER: 396-022-555-207

YOUR CONNECTION TO QUALITY & SERVICE

**EDAC INC** TORONTO, ONTARIO CANADA

THESE DRAWINGS AND SPECIFICATIONS ARE THE PROPERTY OF EDAC INC.,AND SHALL NOT BE REPRODUCED, OR COPIED OR USED AS THE BASIS FOR THE MANUFACTURE OR SALE OF APPARATUS WITHOUT WRITTEN PERMISSION.

| ACAD REFERENCE NO. |       | 346-ENG-MASTER |           |
|--------------------|-------|----------------|-----------|
| DRAWN:             | J.LEE | DATE: AF       | PR. 22/09 |
| CHECKED:           |       | DATE:          |           |
| SCALE:             | 1:1   | SHEET          | OF 2      |
| DRAWING NUMBER     |       |                | ISSUE     |

346-ENG-MASTER



SECTION A-A



ISSUE NUMBER ORIGINAL 1



## **Contact Code 555**

## **Contact Code 556**



INSULATOR MATERIAL: THERMOPLASTIC POLYESTER, UL 94V-0 CONTACT MATERIAL; COPPER, NICKEL, TIN ALLOY CA-725 CONTACT PLATING: GOLD ON THE MATING AREA, TIN-LEAD

ON THE CONTACT TAILS, NICKEL UNDERPLATE

## 346/396 SERIES CARD EDGE CONNECTOR CONTACT CODE 555,556,558,559,560 DIMENSIONS

YOUR CONNECTION TO QUALITY & SERVICE

**EDAC INC** TORONTO, ONTARIO CANADA

THESE DRAWINGS AND SPECIFICATIONS ARE THE PROPERTY OF EDAC INC.,AND SHALL NOT BE REPRODUCED, OR COPIED OR USED AS THE BASIS FOR THE MANUFACTURE OR SALE OF APPARATUS WITHOUT WRITTEN PERMISSION.

|  | ACAD REFERENCE NO. | 346-ENG-MASTER   |  |
|--|--------------------|------------------|--|
|  | DRAWN: J.LEE       | DATE: APR. 22/09 |  |
|  | CHEC