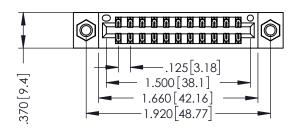

THIS IS A C.A.D. GENERATED DRAWING DO NOT MAKE MANUAL REVISIONS TO MASTER.

ISSUE NUMBER

ORIGINAL

1

INSULATOR MATERIAL: THERMOPLASTIC POLYESTER, UL 94V-0 CONTACT MATERIAL; COPPER, NICKEL, TIN ALLOY CA-725 CONTACT PLATING: GOLD ON THE MATING AREA, TIN-LEAD

ON THE CONTACT TAILS, NICKEL UNDERPLATE

346/396 SERIES CARD EDGE CONNECTOR PART NUMBER: 396-022-555-207

YOUR CONNECTION TO QUALITY & SERVICE

**EDAC INC** TORONTO, ONTARIO CANADA

THESE DRAWINGS AND SPECIFICATIONS ARE THE PROPERTY OF EDAC INC.,AND SHALL NOT BE REPRODUCED, OR COPIED OR USED AS THE BASIS FOR THE MANUFACTURE OR SALE OF APPARATUS WITHOUT WRITTEN PERMISSION.

| ACAD REFERENCE NO. |       | 346-ENG-MASTER |           |
|--------------------|-------|----------------|-----------|
| DRAWN:             | J.LEE | DATE: AF       | PR. 22/09 |
| CHECKED:           |       | DATE:          |           |
| SCALE:             | 1:1   | SHEET          | OF 2      |
| DRAWING NUMBER     |       |                | ISSUE     |