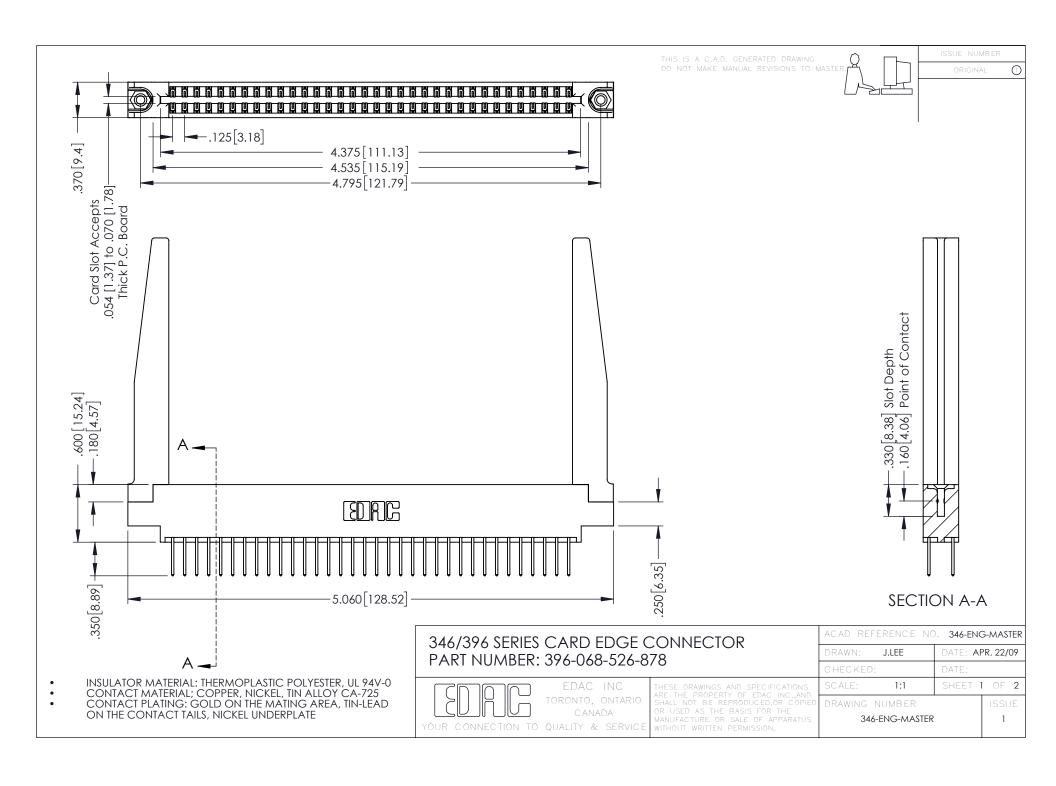

**Contact Code 555** 

**Contact Code 556** 

INSULATOR MATERIAL: THERMOPLASTIC POLYESTER, UL 94V-0 CONTACT MATERIAL; COPPER, NICKEL, TIN ALLOY CA-725

CONTACT PLATING: GOLD ON THE MATING AREA, TIN-LEAD ON THE CONTACT TAILS, NICKEL UNDERPLATE

## 346/396 SERIES CARD EDGE CONNECTOR CONTACT CODE 555,556,558,559,560 DIMENSIONS

YOUR CONNECTION TO QUALITY & SERVICE

|   | ACAD REFERENCE NO. 346-ENG-MASTER |                  |
|---|-----------------------------------|------------------|
|   | DRAWN: J.LEE                      | DATE: APR. 22/09 |
|   | CHECKED:                          | DATE:            |
|   | SCALE: 1:1                        | SHEET 2 OF 2     |
| D | DRAWING NUMBER                    | ISSUE            |

346-ENG-MASTER