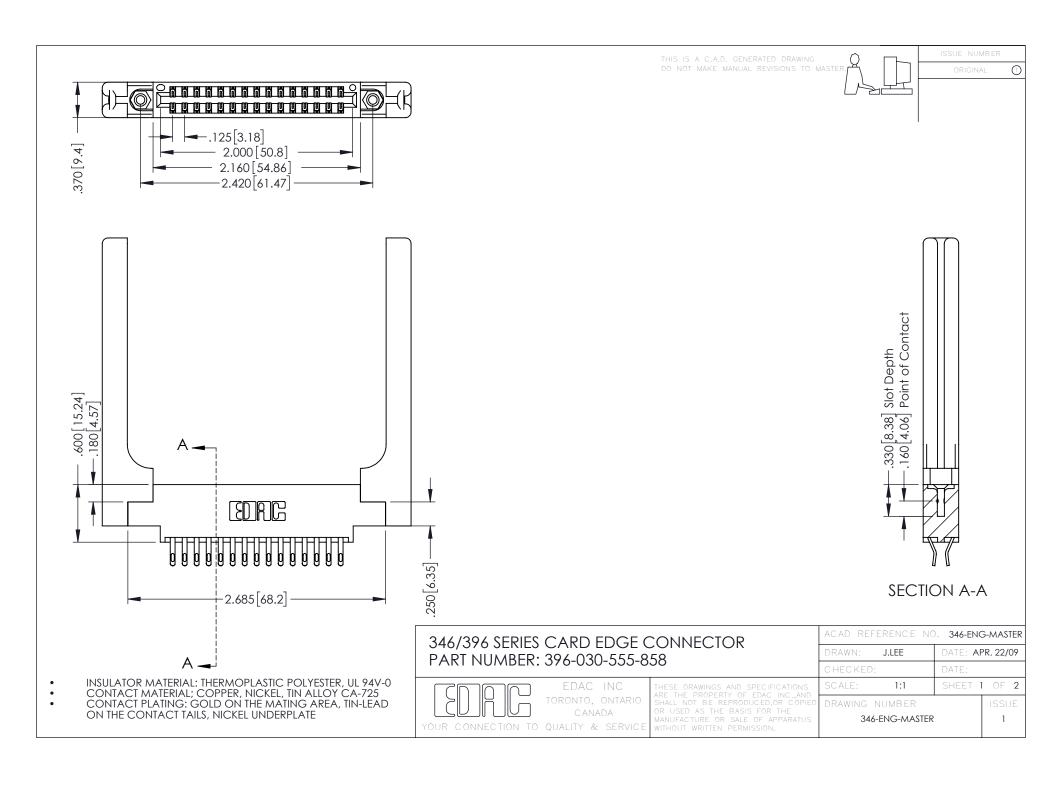

**Contact Code 555** 

**Contact Code 556** 

INSULATOR MATERIAL: THERMOPLASTIC POLYESTER, UL 94V-0 CONTACT MATERIAL; COPPER, NICKEL, TIN ALLOY CA-725 CONTACT PLATING: GOLD ON THE MATING AREA, TIN-LEAD

ON THE CONTACT TAILS, NICKEL UNDERPLATE

## 346/396 SERIES CARD EDGE CONNECTOR CONTACT CODE 555,556,558,559,560 DIMENSIONS

YOUR CONNECTION TO QUALITY & SERVICE

|   | ACAD REFERENCE NO. 346-ENG-MASTER |                  |
|---|-----------------------------------|------------------|
|   | DRAWN: J.LEE                      | DATE: APR. 22/09 |
|   | CHECKED:                          | DATE:            |
|   | SCALE: 1:1                        | SHEET 2 OF 2     |
| D | DRAWING NUMBER                    | ISSUE            |

346-ENG-MASTER