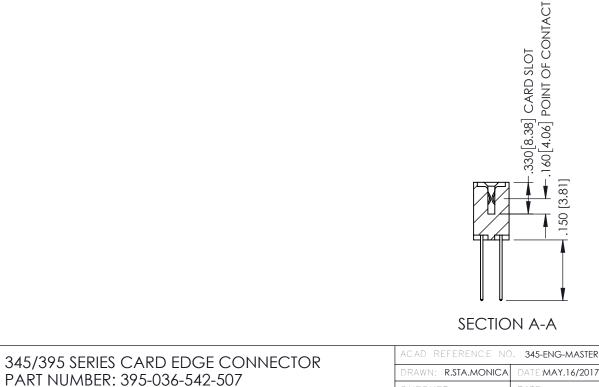

| 507 |                                                                   | CHECKED:       |        |  |
|-----|-------------------------------------------------------------------|----------------|--------|--|
|     | THESE DRAWINGS AND SPECIFICATIONS ARE THE PROPERTY OF EDAC INCAND | SCALE:         | 1:1    |  |
| SH  | HALL NOT BE REPRODUCED, OR COPIED OR USED AS THE BASIS FOR THE    | DRAWING        | NUMBER |  |
|     | MANUFACTURE OR SALE OF APPARATUS WITHOUT WRITTEN PERMISSION.      | 345-ENG-MASTER |        |  |
|     |                                                                   |                |        |  |

## 345/395 SERIES CARD EDGE CONNECTOR CONTACT CODE 555,556,558,559,560 DIMENSIONS

YOUR CONNECTION TO QUALITY & SERVICE

|         | ACAD REFERENCE NO. 345-ENG-MASTER |     |                  |        |  |
|---------|-----------------------------------|-----|------------------|--------|--|
| :       | DRAWN: R.STA.MONICA               |     | DATE:MAY.16/2017 |        |  |
| )       | CHECKED:                          |     | DATE:            |        |  |
| D<br>ED | SCALE:                            | 1:1 | SHEET            | 2 OF 2 |  |
|         | DRAWING NUMBER                    |     | ISSUE            |        |  |