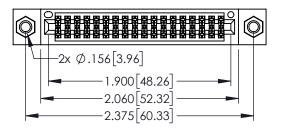

Contact Dimensions: 542-Wire Wrap .025 Sq.(0.64 Sq.) - Tail LG=.645(16.38) .100 (2.54) Contact Spacing x .200 (5.08) Row Spacing

THIS IS A C.A.D. GENERATED DRAWING DO NOT MAKE MANUAL REVISIONS TO MAST

ISSUE NUMBER