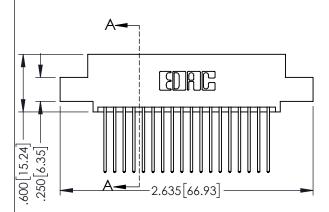

Contact Dimensions: 542-Wire Wrap .025 Sq.(0.64 Sq.) - Tail LG=.645(16.38) .100 (2.54) Contact Spacing x .200 (5.08) Row Spacing

THIS IS A C.A.D. GENERATED DRAWING DO NOT MAKE MANUAL REVISIONS TO MAST

ISSUE NUMBER