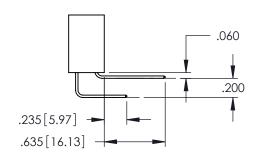

**Contact Code 558** 

Contact Code 559

**Contact Code 560** 

INSULATOR MATERIAL: THERMOPLASTIC POLYESTER, UL 94V-0 DAP MATERIAL AVAILABLE UPON REQUEST

CONTACT MATERIAL; COPPER ALLOY CONTACT PLATING: GOLD ON THE MATING AREA, TIN PLATING ON THE CONTACT TAILS, NICKEL UNDERPLATE