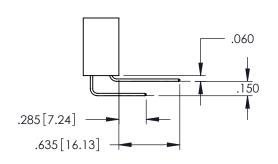

Contact Dimensions: 542-Wire Wrap .025 Sq.(0.64 Sq.) - Tail LG=.645(16.38) .100 (2.54) Contact Spacing x .200 (5.08) Row Spacing

THIS IS A C.A.D. GENERATED DRAWING DO NOT MAKE MANUAL REVISIONS TO MAST

ISSUE NUMBER