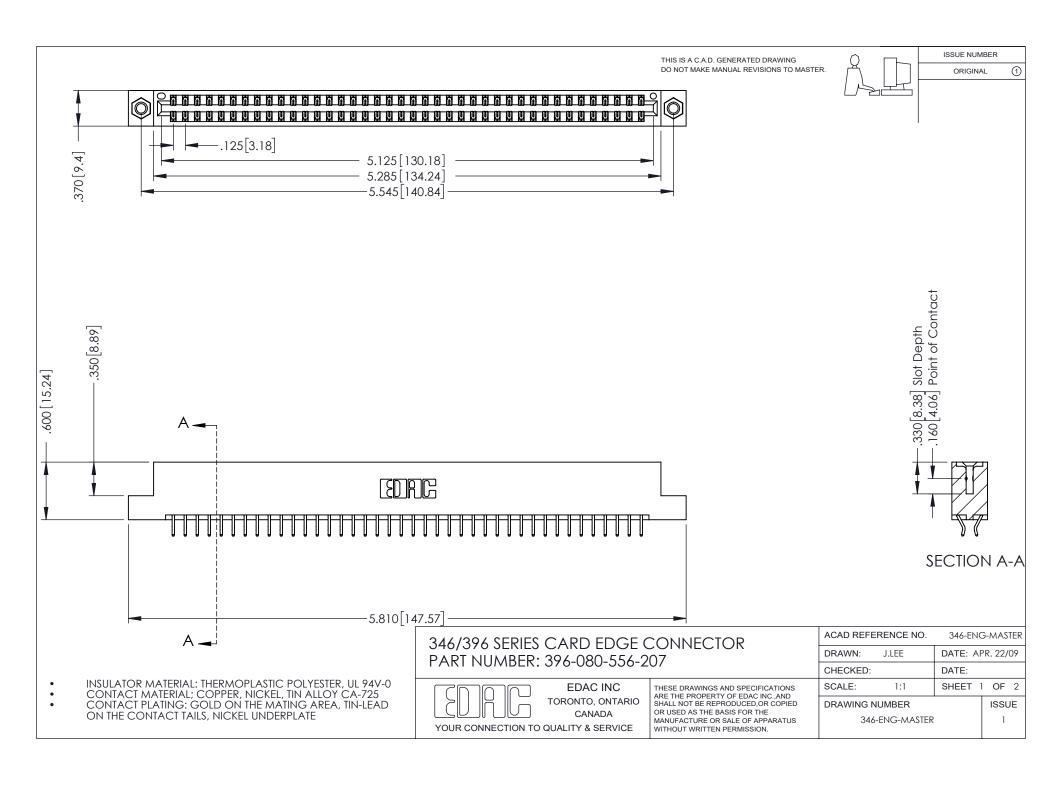

## **Contact Code 556**

INSULATOR MATERIAL: THERMOPLASTIC POLYESTER, UL 94V-0 CONTACT MATERIAL; COPPER, NICKEL, TIN ALLOY CA-725 CONTACT PLATING: GOLD ON THE MATING AREA, TIN-LEAD

ON THE CONTACT TAILS, NICKEL UNDERPLATE