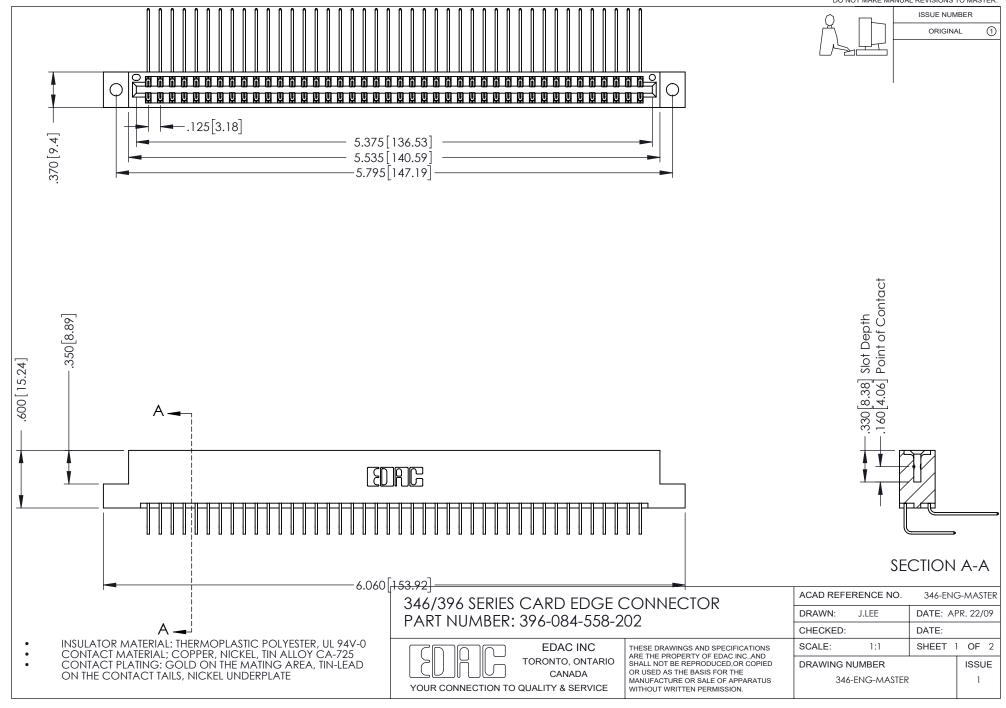

ISSUE NUMBER ORIGINAL 1

## **Contact Code 556**

INSULATOR MATERIAL: THERMOPLASTIC POLYESTER, UL 94V-0 CONTACT MATERIAL; COPPER, NICKEL, TIN ALLOY CA-725 CONTACT PLATING: GOLD ON THE MATING AREA, TIN-LEAD

ON THE CONTACT TAILS, NICKEL UNDERPLATE

## 346/396 SERIES CARD EDGE CONNECTOR CONTACT CODE 555,556,558,559,560 DIMENSIONS

YOUR CONNECTION TO QUALITY & SERVICE

**EDAC INC** TORONTO, ONTARIO CANADA

THESE DRAWINGS AND SPECIFICATIONS ARE THE PROPERTY OF EDAC INC.,AND SHALL NOT BE REPRODUCED, OR COPIED OR USED AS THE BASIS FOR THE MANUFACTURE OR SALE OF APPARATUS WITHOUT WRITTEN PERMISSION.

|  | ACAD REFERENCE NO. | 346-ENG-MASTER   |
|--|--------------------|------------------|
|  | DRAWN: J.LEE       | DATE: APR. 22/09 |
|  | CHECKED:           | DATE:            |
|  | SCALE: 1:1         | SHEET 2 OF 2     |
|  | DRAWING NUMBER     | ISSUE            |
|  | 346-ENG-MASTER     | 1                |