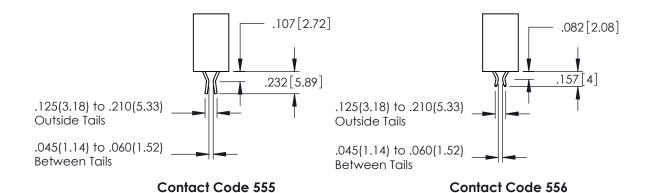

WING NUMBER ISSUE

345-ENG-MASTER 1

**Contact Code 558** 

Contact Code 559

**Contact Code 560** 

INSULATOR MATERIAL: THERMOPLASTIC POLYESTER, UL 94V-0

DAP MATERIAL AVAILABLE UPON REQUEST

CONTACT MATERIAL; COPPER ALLOY CONTACT PLATING: GOLD ON THE MATING AREA, TIN PLATING ON THE CONTACT TAILS, NICKEL UNDERPLATE

345/395 SERIES CARD EDGE CONNECTOR CONTACT CODE 555,556,558,559,560 DIMENSIONS

YOUR CONNECTION TO QUALITY & SERVICE

ACAD REFERENCE NO. 345-ENG-MASTER DATE:MAY.16/2017 DRAWN: R.STA.MONICA 1:1 SHEET 2 OF 2