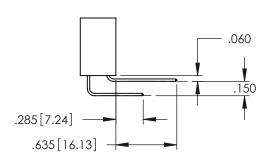

WING NUMBER ISSUE

345-ENG-MASTER 1

**Contact Code 558** 

Contact Code 559

**Contact Code 560** 

INSULATOR MATERIAL: THERMOPLASTIC POLYESTER, UL 94V-0

DAP MATERIAL AVAILABLE UPON REQUEST

CONTACT MATERIAL; COPPER ALLOY CONTACT PLATING: GOLD ON THE MATING AREA, TIN PLATING ON THE CONTACT TAILS, NICKEL UNDERPLATE