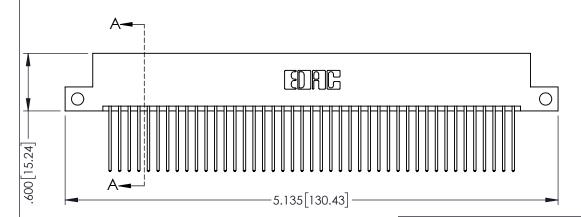

ORIGINAL

1

INSULATOR MATERIAL: THERMOPLASTIC PBT BLACK, UL 94V-0

 CONTACT MATERIAL; COPPER TIN ALLOY
 CONTACT PLATING: GOLD ON THE MATING AREA, TIN PLATING ON THE CONTACT TAILS, NICKEL UNDERPLATE 345/395 SERIES CARD EDGE CONNECTOR PART NUMBER: 395-086-542-212