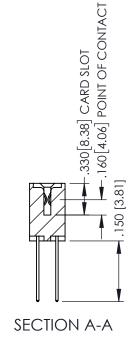

Contact Dimensions: 542-Wire Wrap .025 Sq.(0.64 Sq.) - Tail LG=.645(16.38) .100 (2.54) Contact Spacing x .200 (5.08) Row Spacing

THIS IS A C.A.D. GENERATED DRAWING DO NOT MAKE MANUAL REVISIONS TO MAST

BOOL NOWDER