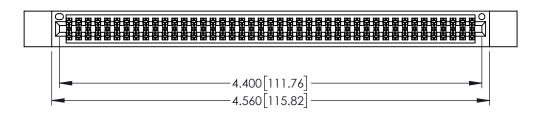

ORIGINAL

1

INSULATOR MATERIAL: THERMOPLASTIC PBT BLACK, UL 94V-0

 CONTACT MATERIAL; COPPER TIN ALLOY
 CONTACT PLATING: GOLD ON THE MATING AREA, TIN PLATING ON THE CONTACT TAILS, NICKEL UNDERPLATE 345/395 SERIES CARD EDGE CONNECTOR PART NUMBER: 395-086-542-212