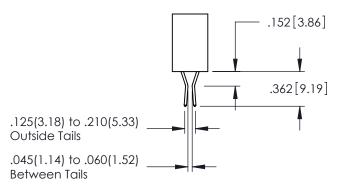

WING NUMBER ISSUE

345-ENG-MASTER 1

**Contact Code 558** 

Contact Code 559

**Contact Code 560** 

INSULATOR MATERIAL: THERMOPLASTIC POLYESTER, UL 94V-0

DAP MATERIAL AVAILABLE UPON REQUEST

CONTACT MATERIAL; COPPER ALLOY CONTACT PLATING: GOLD ON THE MATING AREA, TIN PLATING ON THE CONTACT TAILS, NICKEL UNDERPLATE