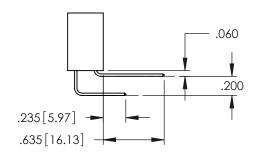

Contact Dimensions: 542-Wire Wrap .025 Sq.(0.64 Sq.) - Tail LG=.645(16.38) .100 (2.54) Contact Spacing x .200 (5.08) Row Spacing

THIS IS A C.A.D. GENERATED DRAWING DO NOT MAKE MANUAL REVISIONS TO MAST

BOOL NOWDER

WING NUMBER ISSUE

345-ENG-MASTER 1

**Contact Code 558** 

Contact Code 559

**Contact Code 560** 

INSULATOR MATERIAL: THERMOPLASTIC POLYESTER, UL 94V-0

DAP MATERIAL AVAILABLE UPON REQUEST

CONTACT MATERIAL; COPPER ALLOY CONTACT PLATING: GOLD ON THE MATING AREA, TIN PLATING ON THE CONTACT TAILS, NICKEL UNDERPLATE