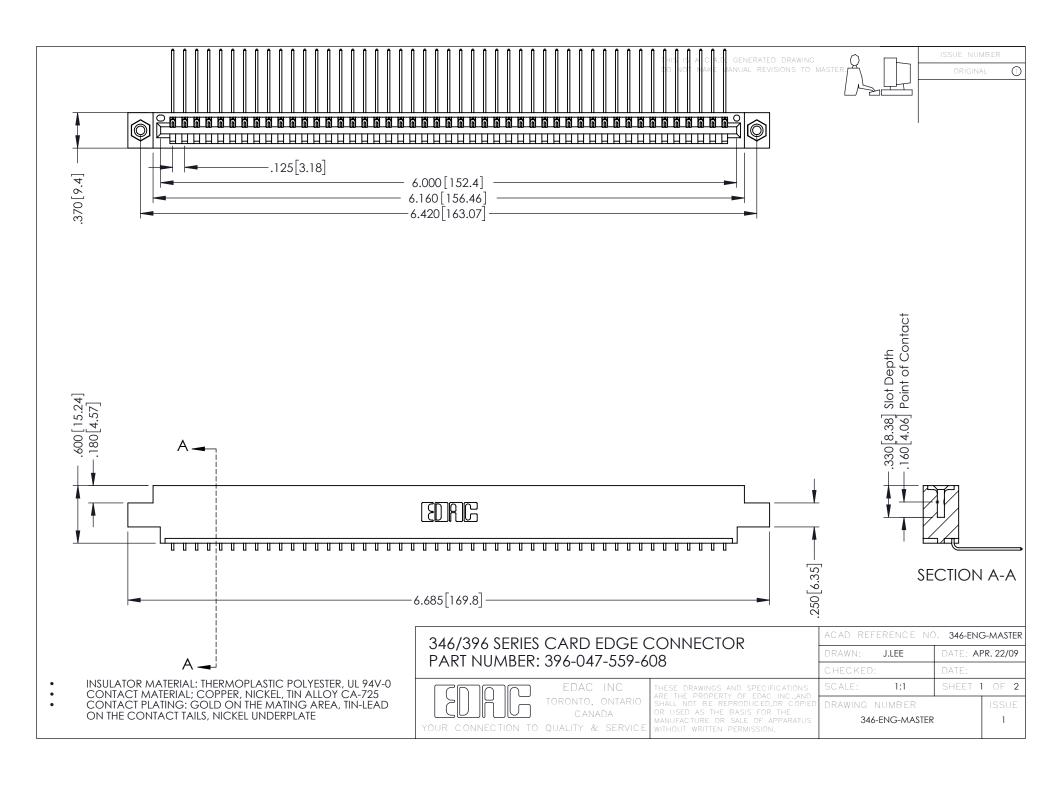

**Contact Code 555** 

**Contact Code 556** 

INSULATOR MATERIAL: THERMOPLASTIC POLYESTER, UL 94V-0 CONTACT MATERIAL; COPPER, NICKEL, TIN ALLOY CA-725

CONTACT PLATING: GOLD ON THE MATING AREA, TIN-LEAD ON THE CONTACT TAILS, NICKEL UNDERPLATE

## 346/396 SERIES CARD EDGE CONNECTOR CONTACT CODE 555,556,558,559,560 DIMENSIONS

YOUR CONNECTION TO QUALITY & SERVICE

|   | ACAD REFERENCE NO. 346-ENG-MASTER |                  |
|---|-----------------------------------|------------------|
|   | DRAWN: J.LEE                      | DATE: APR. 22/09 |
|   | CHECKED:                          | DATE:            |
|   | SCALE: 1:1                        | SHEET 2 OF 2     |
| D | DRAWING NUMBER                    | ISSUE            |

346-ENG-MASTER