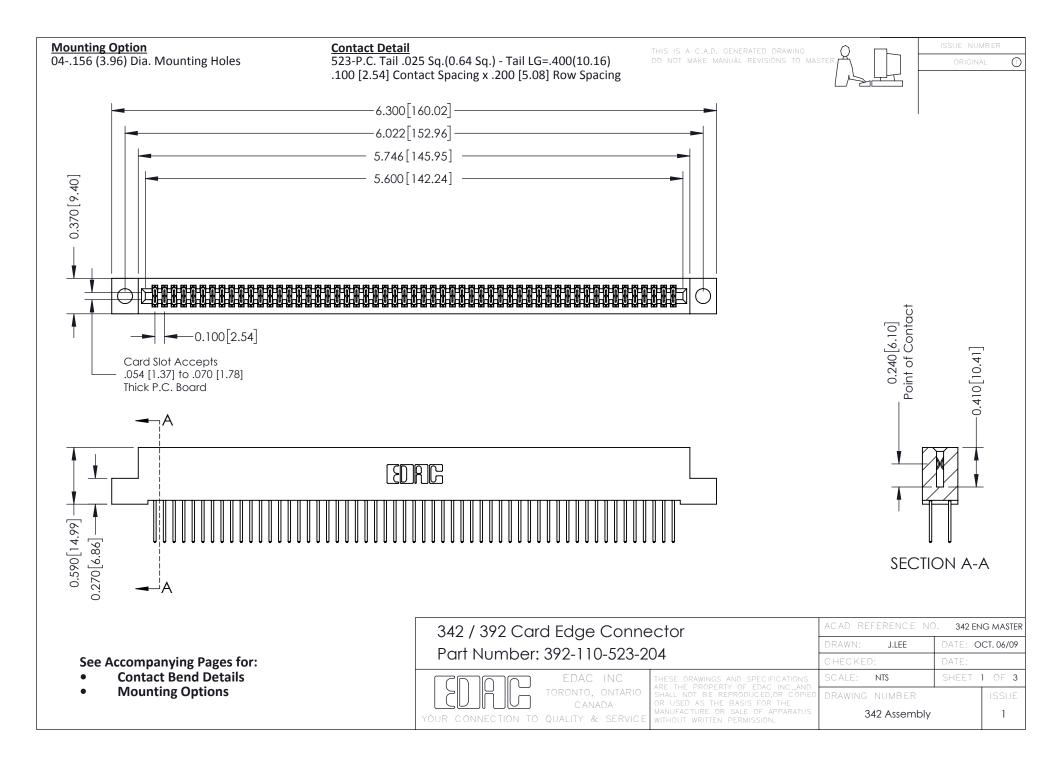

THIS IS A C.A.D. GENERATED DRAWING DO NOT MAKE MANUAL REVISIONS TO MASTER. ISSUE NUMBER

ORIGINAL

1



| 342 / 392 Series Card Edge Connector<br>Contact Bend Detail |                                                                                                                                                                                                  | ACAD REFERENCE NO. 342 ENG MASTER |             |                  |        |
|-------------------------------------------------------------|--------------------------------------------------------------------------------------------------------------------------------------------------------------------------------------------------|-----------------------------------|-------------|------------------|--------|
|