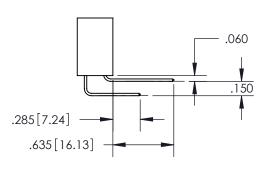

NTACT MATERIAL; COPPER TIN ALLOY CONTACT PLATING: GOLD ON THE MATING AREA, TIN PLATING ON THE CONTACT TAILS, NICKEL UNDERPLATE

## 345/395 SERIES CARD EDGE CONNECTOR PART NUMBER: 395-134-556-504

YOUR CONNECTION TO QUALITY & SERVICE

**EDAC INC** TORONTO, ONTARIO CANADA

THESE DRAWINGS AND SPECIFICATIONS ARE THE PROPERTY OF EDAC INC.,AND SHALL NOT BE REPRODUCED, OR COPIED OR USED AS THE BASIS FOR THE MANUFACTURE OR SALE OF APPARATUS WITHOUT WRITTEN PERMISSION.

| ACAD REFERENCE NO.  | 345-ENG-MASTER   |
|---------------------|------------------|
| DRAWN: R.STA.MONICA | DATE:MAY.16/2017 |
| CHECKED:            | DATE:            |
| SCALE: 1:1          | SHEET 1 OF 2     |
| DRAWING NUMBER      | ISSUE            |
| 345-ENG-MASTER      | 1                |



ORIGINAL 1

ISSUE NUMBER









**Contact Code 558** 

## **Contact Code 559**

Contact Code 560

- INSULATOR MATERIAL: THERMOPLASTIC POLYESTER, UL 94V-0
- DAP MATERIAL AVAILABLE UPON REQUEST
- CONTACT MATERIAL; COPPER ALLOY

CONTACT PLATING: GOLD ON THE MATING AREA, TIN PLATING ON THE CONTACT TAILS, NICKEL UNDERPLATE

\*FOR ALL OTHER SPECIFICATIONS REFER TO SHEET 3\*

## 345/395 SERIES CARD EDGE CONNECTOR CONTACT CODE 555,556,558,559,560 DIMENSIONS

YOUR CONNECTION TO QUALITY & SERVICE

**EDAC INC** TORONTO, ONTARIO CANADA

THESE DRAWINGS AND SPECIFICATIONS ARE THE PROPERTY OF EDAC INC.,AND SHALL NOT BE REPRODUCED, OR COPIED OR USED AS THE BASIS FOR THE MANUFACTURE OR SALE OF APPARATUS WITHOUT WRITTEN PERMISSION.

| ACAD REFERENCE NO.  | 345-ENG-MASTER   |
|---------------------|------------------|
| DRAWN: R.STA.MO