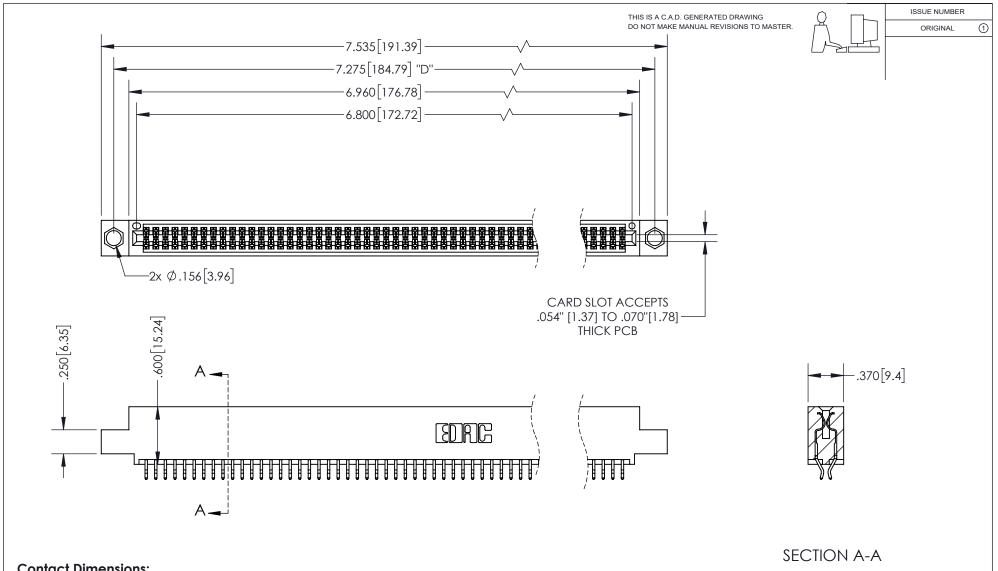

## 345/395 SERIES CARD EDGE CONNECTOR PART NUMBER: 395-134-556-504

YOUR CONNECTION TO QUALITY & SERVICE

**EDAC INC** TORONTO, ONTARIO CANADA

THESE DRAWINGS AND SPECIFICATIONS ARE THE PROPERTY OF EDAC INC.,AND SHALL NOT BE REPRODUCED, OR COPIED OR USED AS THE BASIS FOR THE MANUFACTURE OR SALE OF APPARATUS WITHOUT WRITTEN PERMISSION.

| ACAD REFERENCE NO.  | 345-ENG-MASTER   |
|---------------------|------------------|
| DRAWN: R.STA.MONICA | DATE:MAY.16/2017 |
| CHECKED:            | DATE:            |
| SCALE: 1:1          | SHEET 1 OF 2     |
| DRAWING NUMBER      | ISSUE            |
| 345-ENG-MASTER      | 1                |