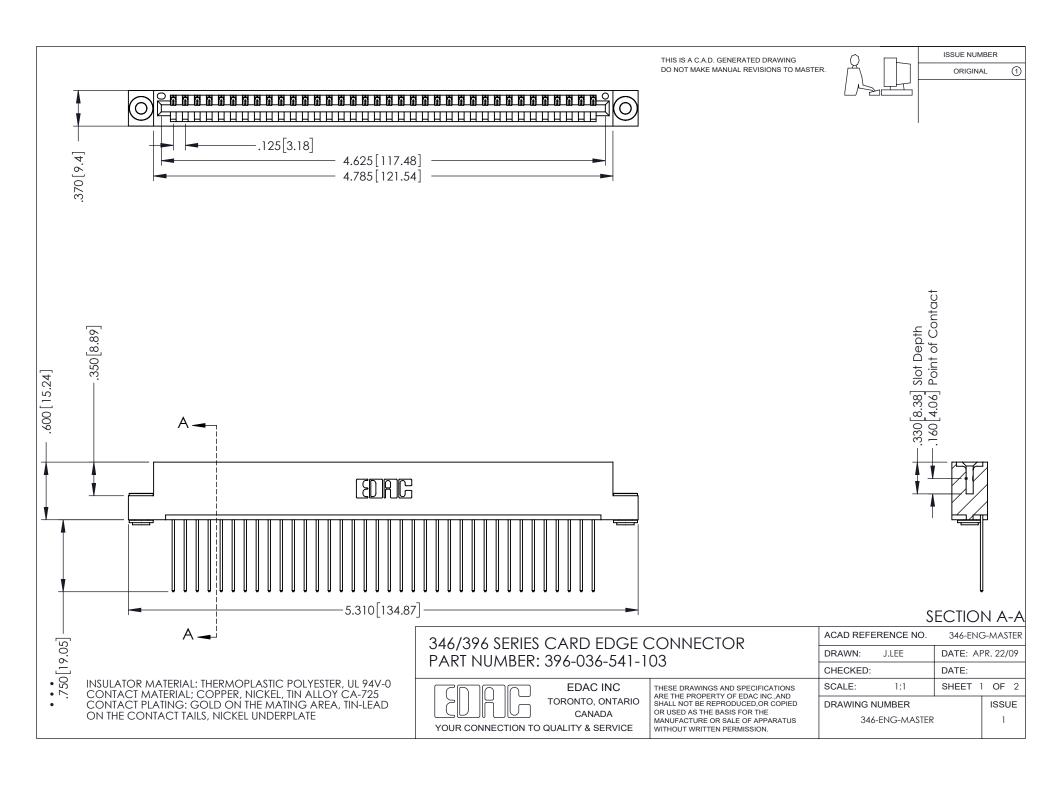

## **Contact Code 556**

INSULATOR MATERIAL: THERMOPLASTIC POLYESTER, UL 94V-0 CONTACT MATERIAL; COPPER, NICKEL, TIN ALLOY CA-725 CONTACT PLATING: GOLD ON THE MATING AREA, TIN-LEAD

ON THE CONTACT TAILS, NICKEL UNDERPLATE