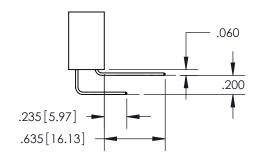

THIS IS A C.A.D. GENERATED DRAWING DO NOT MAKE MANUAL REVISIONS TO MASTER.

ISSUE NUMBER

ORIGINAL

.160 4.06 POINT OF CONTACT .330[8.38] -.370[9.4] **CARD SLOT** .200 5.08

SECTION A-A

**Contact Dimensions:** 558-90 Degree Bend (Code 541 Contacts) See Sheet 2 for Contact Code 555, 556, 558, 559, 560 Dimensions