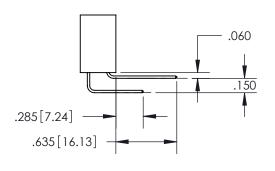

THIS IS A C.A.D. GENERATED DRAWING DO NOT MAKE MANUAL REVISIONS TO MASTER.

ISSUE NUMBER

ORIGINAL

.160 4.06 POINT OF CONTACT .330[8.38] -.370[9.4] **CARD SLOT** .200 5.08

SECTION A-A

**Contact Dimensions:** 558-90 Degree Bend (Code 541 Contacts) See Sheet 2 for Contact Code 555, 556, 558, 559, 560 Dimensions

INSULATOR MATERIAL: THERMOPLASTIC PBT, UL 94V-0 CONTACT MATERIAL; COPPER TIN ALLOY CONTACT PLATING: GOLD ON THE MATING AREA, TIN PLATING ON THE CONTACT TAILS, NICKEL UNDERPLATE

345/395 SERIES CARD EDGE CONNECTOR PART NUMBER: 395-072-558-204