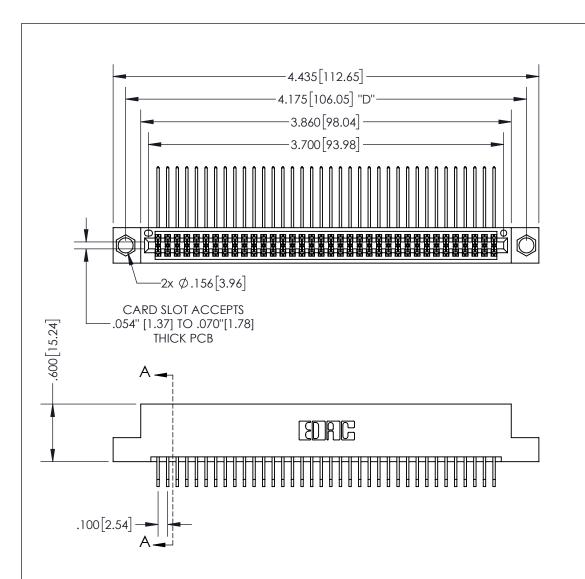

THIS IS A C.A.D. GENERATED DRAWING DO NOT MAKE MANUAL REVISIONS TO MASTER.

ISSUE NUMBER

ORIGINAL

.160 4.06 POINT OF CONTACT .330[8.38] -.370[9.4] **CARD SLOT** .200 5.08

SECTION A-A

**Contact Dimensions:** 558-90 Degree Bend (Code 541 Contacts) See Sheet 2 for Contact Code 555, 556, 558, 559, 560 Dimensions

INSULATOR MATERIAL: THERMOPLASTIC PBT, UL 94V-0 CONTACT MATERIAL; COPPER TIN ALLOY CONTACT PLATING: GOLD ON THE MATING AREA, TIN PLATING ON THE CONTACT TAILS, NICKEL UNDERPLATE

345/395 SERIES CARD EDGE CONNECTOR PART NUMBER: 395-072-558-204

| ACAD REFERENCE NO  | D. 345-ENG-MASTER   |
|--------------------|---------------------|
| DRAWN: R.STA.MONIO | CA DATE:MAY.16/2017 |
| CHECKED:           | DATE:               |
| SCALE: 1:1         | SHEET 1 OF 2        |
| DRAWING NUMBER     | ISSUE               |
| 345-ENG-MAS        | TER 1               |