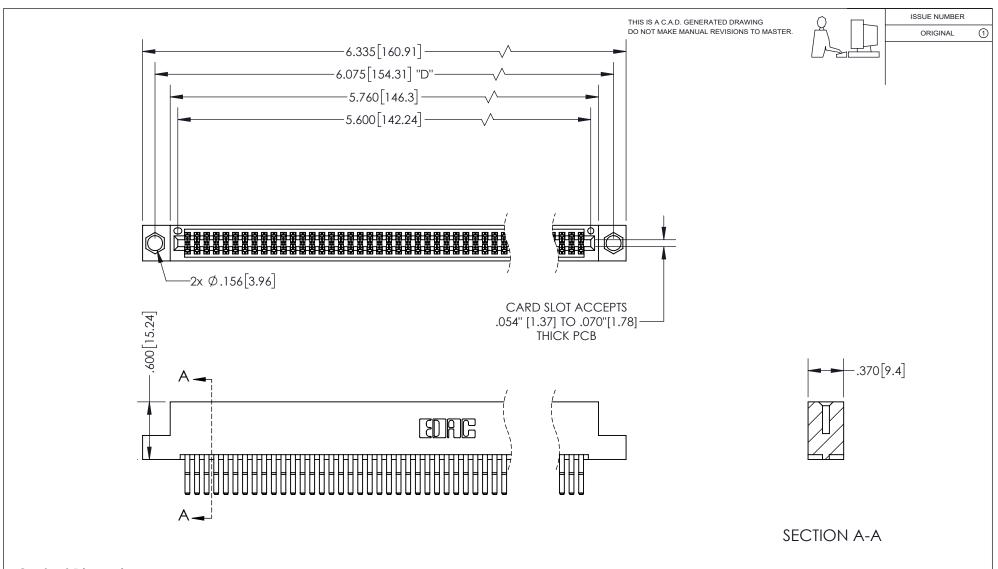

## 345/395 SERIES CARD EDGE CONNECTOR PART NUMBER: 395-110-560-204

YOUR CONNECTION TO QUALITY & SERVICE

**EDAC INC** TORONTO, ONTARIO CANADA

THESE DRAWINGS AND SPECIFICATIONS ARE THE PROPERTY OF EDAC INC.,AND SHALL NOT BE REPRODUCED, OR COPIED OR USED AS THE BASIS FOR THE MANUFACTURE OR SALE OF APPARATUS WITHOUT WRITTEN PERMISSION.

| ACAD REFERENCE NO.  | 345-ENG-MASTER   |
|---------------------|------------------|
| DRAWN: R.STA.MONICA | DATE:MAY.16/2017 |
| CHECKED:            | DATE:            |
| SCALE: 1:1          | SHEET 1 OF 2     |
| DRAWING NUMBER      | ISSUE            |
| 345-ENG-MASTER      | 1                |