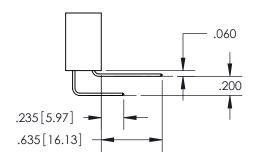

ORIGINAL 1

ISSUE NUMBER

**Contact Code 558** 

<u>Contact Dimensions:</u> 560-Extender Board Bend (Code 523 Contacts) See Sheet 2 for Contact Code 555, 556, 558, 559, 560 Dimensions

INSULATOR MATERIAL: THERMOPLASTIC PBT, UL 94V-0 CONTACT MATERIAL; COPPER TIN ALLOY
CONTACT PLATING: GOLD ON THE MATING AREA, TIN PLATING
ON THE CONTACT TAILS, NICKEL UNDERPLATE