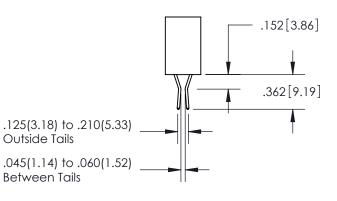

## **Contact Code 559**

**Contact Code 560** 

- INSULATOR MATERIAL: THERMOPLASTIC POLYESTER, UL 94V-0
- DAP MATERIAL AVAILABLE UPON REQUEST
- CONTACT MATERIAL; COPPER ALLOY

CONTACT PLATING: GOLD ON THE MATING AREA, TIN PLATING ON THE CONTACT TAILS, NICKEL UNDERPLATE