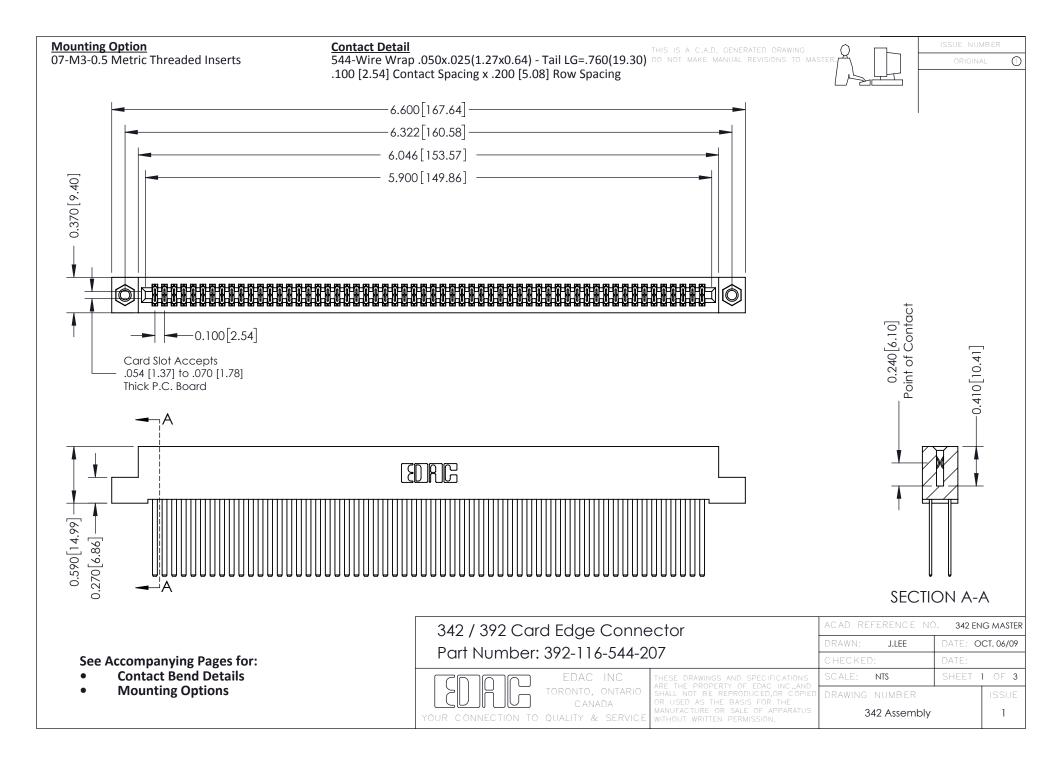

THIS IS A C.A.D. GENERATED DRAWING DO NOT MAKE MANUAL REVISIONS TO MASTER. ISSUE NUMBER

ORIGINAL

1



| 342 / 392 Series Card Edge Connector<br>Contact Bend Detail |                                                                                                                                                                                                  | ACAD REFERENCE NO. 342 ENG MASTER |             |                  |        |
|-------------------------------------------------------------|--------------------------------------------------------------------------------------------------------------------------------------------------------------------------------------------------|-----------------------------------|-------------|------------------|--------|
|