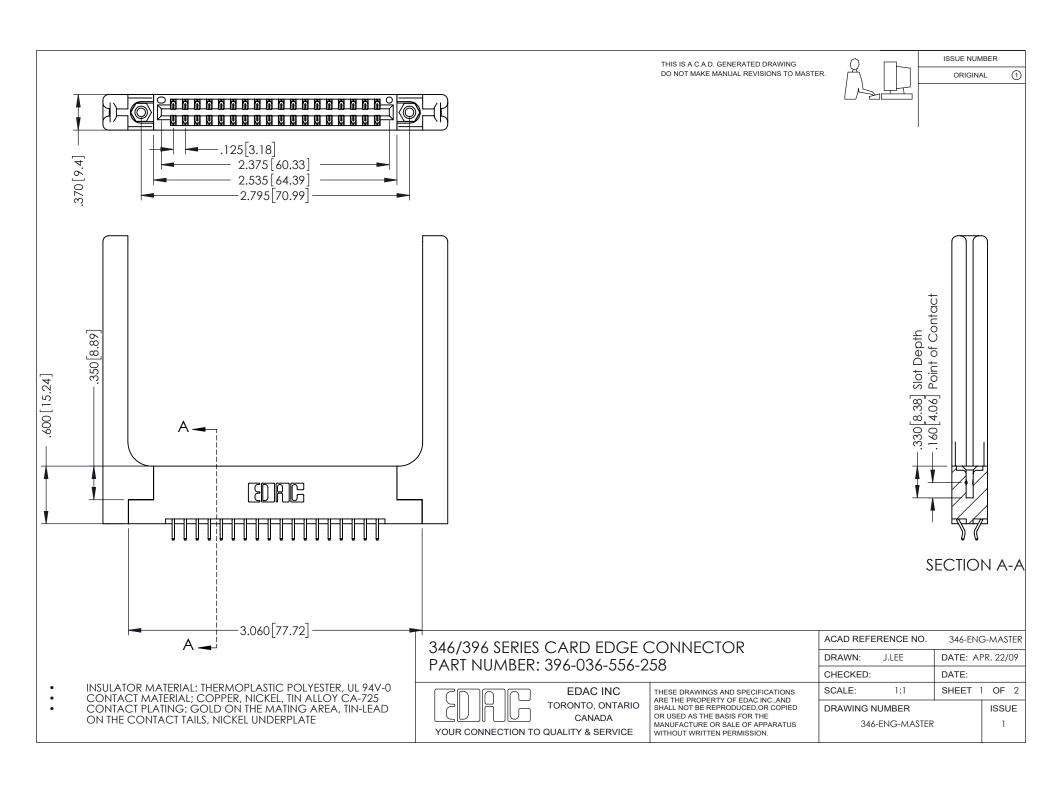

## **Contact Code 556**

INSULATOR MATERIAL: THERMOPLASTIC POLYESTER, UL 94V-0 CONTACT MATERIAL; COPPER, NICKEL, TIN ALLOY CA-725 CONTACT PLATING: GOLD ON THE MATING AREA, TIN-LEAD

ON THE CONTACT TAILS, NICKEL UNDERPLATE