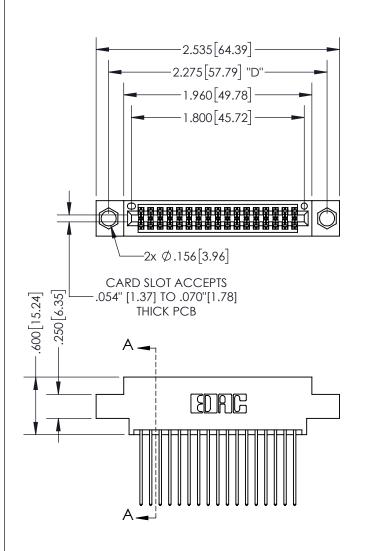

<u>Contact Dimensions:</u> 541-Wire Wrap .025 Sq.(0.64 Sq.) - Tail LG=.750(19.05) .100 (2.54) Contact Spacing x .200 (5.08) Row Spacing

INSULATOR MATERIAL: THERMOPLASTIC PBT, UL 94V-0 CONTACT MATERIAL; COPPER TIN ALLOY CONTACT PLATING: GOLD ON THE MATING AREA, TIN PLATING ON THE CONTACT TAILS, NICKEL UNDERPLATE

THIS IS A C.A.D. GENERATED DRAWING DO NOT MAKE MANUAL REVISIONS TO MASTER.

ISSUE NUMBER ORIGINAL 1

SECTION A-A

345/395 SERIES CARD EDGE CONNECTOR PART NUMBER: 395-034-541-804

YOUR CONNECTION TO QUALITY & SERVICE