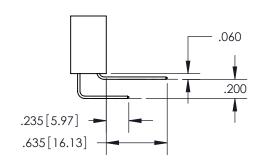

ISSUE NUMBER

ORIGINAL

1

**Contact Code 558** 

**Contact Code 559** 

**Contact Code 560** 

| 345/395 SERIES CARD EDGE CONNECTOR          |
|---------------------------------------------|
| CONTACT CODE 555,556,558,559,560 DIMENSIONS |