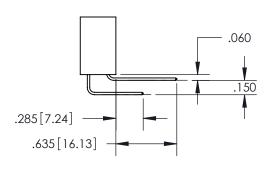

ISSUE NUMBER

ORIGINAL

1

**Contact Code 558** 

**Contact Code 559** 

**Contact Code 560** 

| 345/395 SERIES CARD EDGE CONNECTOR          |
|---------------------------------------------|
| CONTACT CODE 555,556,558,559,560 DIMENSIONS |