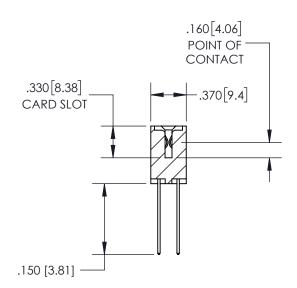

ISSUE NUMBER

ORIGINAL

1

**Contact Code 558** 

**Contact Code 559** 

**Contact Code 560** 

| 345/395 SERIES CARD EDGE CONNECTOR          |
|---------------------------------------------|
| CONTACT CODE 555,556,558,559,560 DIMENSIONS |