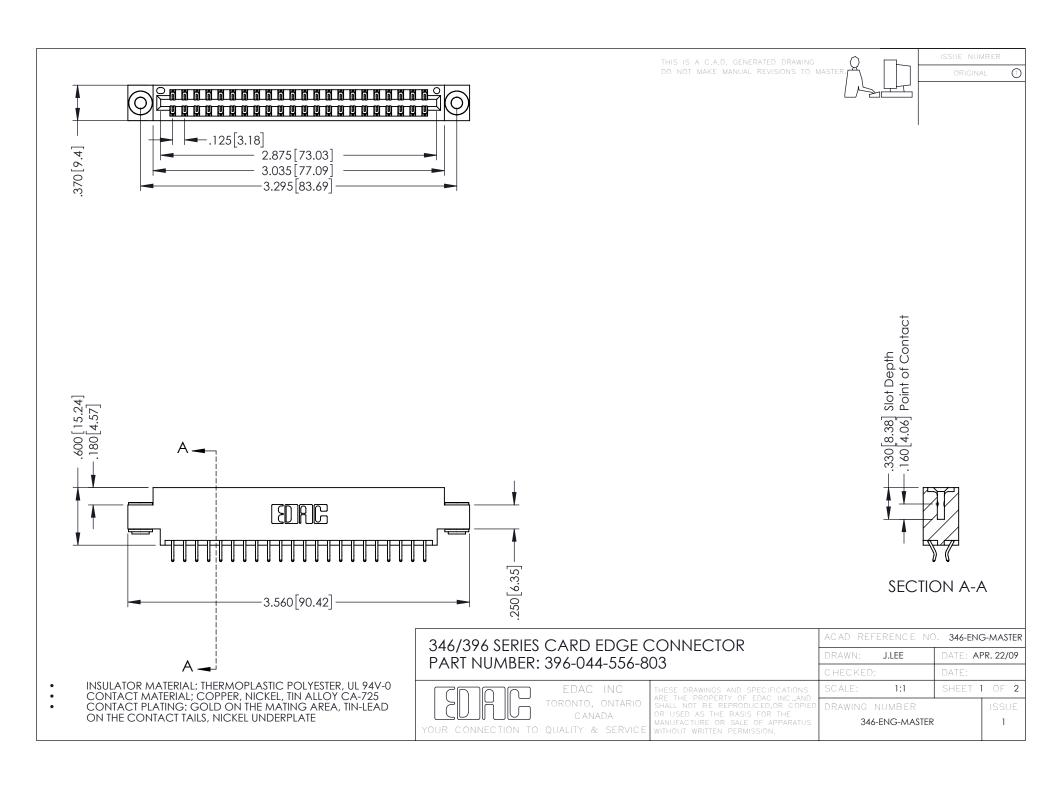

**Contact Code 555** 

**Contact Code 556** 

INSULATOR MATERIAL: THERMOPLASTIC POLYESTER, UL 94V-0 CONTACT MATERIAL; COPPER, NICKEL, TIN ALLOY CA-725

CONTACT PLATING: GOLD ON THE MATING AREA, TIN-LEAD ON THE CONTACT TAILS, NICKEL UNDERPLATE

## 346/396 SERIES CARD EDGE CONNECTOR CONTACT CODE 555,556,558,559,560 DIMENSIONS

YOUR CONNECTION TO QUALITY & SERVICE

|   | ACAD REFERENCE NO. 346-ENG-MASTER |                  |
|---|-----------------------------------|------------------|
|   | DRAWN: J.LEE                      | DATE: APR. 22/09 |
|   | CHECKED:                          | DATE:            |
|   | SCALE: 1:1                        | SHEET 2 OF 2     |
| D | DRAWING NUMBER                    | ISSUE            |