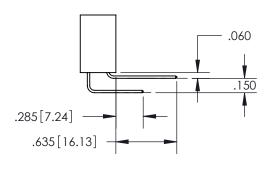

## <u>Contact Dimensions:</u> 540-Wire Wrap .025 Sq.(0.64 Sq.) - Tail LG=.560(14.22) .100 (2.54) Contact Spacing x .200 (5.08) Row Spacing

INSULATOR MATERIAL: THERMOPLASTIC PBT, UL 94V-0 CONTACT MATERIAL; COPPER TIN ALLOY CONTACT PLATING: GOLD ON THE MATING AREA, TIN PLATING ON THE CONTACT TAILS, NICKEL UNDERPLATE