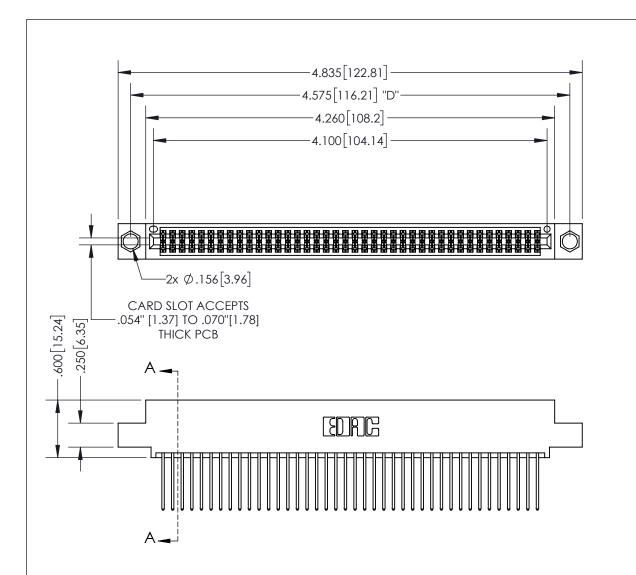

THIS IS A C.A.D. GENERATED DRAWING DO NOT MAKE MANUAL REVISIONS TO MASTER.

ISSUE NUMBER ORIGINAL

.160 4.06 POINT OF CONTACT .330[8.38] -.370[9.4] **CARD SLOT** .150 [3.81]

SECTION A-A

## <u>Contact Dimensions:</u> 540-Wire Wrap .025 Sq.(0.64 Sq.) - Tail LG=.560(14.22) .100 (2.54) Contact Spacing x .200 (5.08) Row Spacing

INSULATOR MATERIAL: THERMOPLASTIC PBT, UL 94V-0 CONTACT MATERIAL; COPPER TIN ALLOY CONTACT PLATING: GOLD ON THE MATING AREA, TIN PLATING ON THE CONTACT TAILS, NICKEL UNDERPLATE

345/395 SERIES CARD EDGE CONNECTOR PART NUMBER: 395-080-540-504

YOUR CONNECTION TO QUALITY & SERVICE

**EDAC INC** TORONTO, ONTARIO CANADA

THESE DRAWINGS AND SPECIFICATIONS ARE THE PROPERTY OF EDAC INC.,AND SHALL NOT BE REPRODUCED, OR COPIED OR USED AS THE BASIS FOR THE MANUFACTURE OR SALE OF APPARATUS WITHOUT WRITTEN PERMISSION.

| ACAD REFERENCE NO.  | 345-ENG-MASTER   |
|---------------------|------------------|
| DRAWN: R.STA.MONICA | DATE:MAY.16/2017 |
| CHECKED:            | DATE:            |
| SCALE: 1:1          | SHEET 1 OF 2     |
| DRAWING NUMBER      | ISSUE            |
| 345-ENG-MASTER      | 1                |