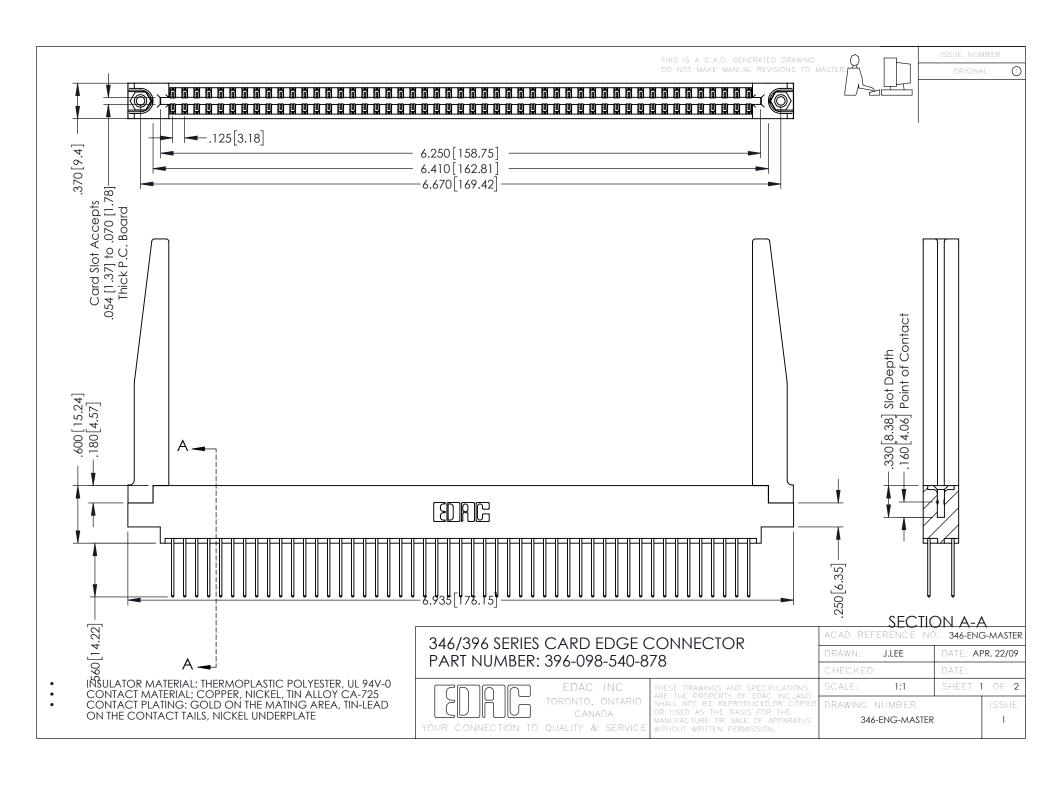

**Contact Code 555** 

**Contact Code 556** 

INSULATOR MATERIAL: THERMOPLASTIC POLYESTER, UL 94V-0 CONTACT MATERIAL; COPPER, NICKEL, TIN ALLOY CA-725

CONTACT PLATING: GOLD ON THE MATING AREA, TIN-LEAD ON THE CONTACT TAILS, NICKEL UNDERPLATE

## 346/396 SERIES CARD EDGE CONNECTOR CONTACT CODE 555,556,558,559,560 DIMENSIONS

YOUR CONNECTION TO QUALITY & SERVICE

|   | ACAD REFERENCE NO. 346-ENG-MASTER |                  |
|---|-----------------------------------|------------------|
|   | DRAWN: J.LEE                      | DATE: APR. 22/09 |
|   | CHECKED:                          | DATE:            |
|   | SCALE: 1:1                        | SHEET 2 OF 2     |
| D | DRAWING NUMBER                    | ISSUE            |

346-ENG-MASTER