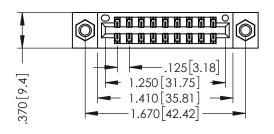

THIS IS A C.A.D. GENERATED DRAWING DO NOT MAKE MANUAL REVISIONS TO MASTER.

ISSUE NUMBER

ORIGINAL

1

INSULATOR MATERIAL: THERMOPLASTIC POLYESTER, UL 94V-0 CONTACT MATERIAL; COPPER, NICKEL, TIN ALLOY CA-725 CONTACT PLATING: GOLD ON THE MATING AREA, TIN-LEAD

ON THE CONTACT TAILS, NICKEL UNDERPLATE

346/396 SERIES CARD EDGE CONNECTOR PART NUMBER: 396-018-560-207

YOUR CONNECTION TO QUALITY & SERVICE

**EDAC INC** TORONTO, ONTARIO CANADA

THESE DRAWINGS AND SPECIFICATIONS ARE THE PROPERTY OF EDAC INC.,AND SHALL NOT BE REPRODUCED, OR COPIED OR USED AS THE BASIS FOR THE MANUFACTURE OR SALE OF APPARATUS WITHOUT WRITTEN PERMISSION.

| ACAD REFERENCE NO. |       | 346-ENG-MASTER |           |
|--------------------|-------|----------------|-----------|
| DRAWN:             | J.LEE | DATE: AF       | PR. 22/09 |
| CHECKED:           |       | DATE:          |           |
| SCALE:             | 1:1   | SHEET 1        | OF 2      |
| DRAWING NU         |       | ISSUE          |           |
| 0.44 5440 4440750  |       |                |           |