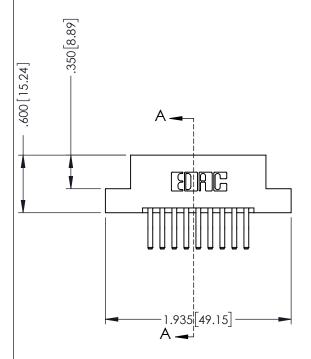

346-ENG-MASTER

**SECTION A-A** 

ISSUE NUMBER ORIGINAL 1

## 346/396 SERIES CARD EDGE CONNECTOR CONTACT CODE 555,556,558,559,560 DIMENSIONS

YOUR CONNECTION TO QUALITY & SERVICE

**EDAC INC** TORONTO, ONTARIO CANADA

THESE DRAWINGS AND SPECIFICATIONS ARE THE PROPERTY OF EDAC INC.,AND SHALL NOT BE REPRODUCED, OR COPIED OR USED AS THE BASIS FOR THE MANUFACTURE OR SALE OF APPARATUS WITHOUT WRITTEN PERMISSION.

|  | ACAD REFERENCE NO. | 346-ENG-MASTER   |  |
|--|--------------------|------------------|--|
|  | DRAWN: J.LEE       | DATE: APR. 22/09 |  |
|  | CHECKED:           | DATE:            |  |
|  | SCALE: 1:1         | SHEET 2 OF 2     |  |
|  | DRAWING NUMBER     | ISSUE            |  |
|  | 346-ENG-MASTER     | 1                |  |