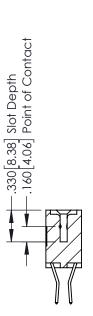

## **Contact Code 555**

## **Contact Code 556**

INSULATOR MATERIAL: THERMOPLASTIC POLYESTER, UL 94V-0 CONTACT MATERIAL; COPPER, NICKEL, TIN ALLOY CA-725 CONTACT PLATING: GOLD ON THE MATING AREA, TIN-LEAD

ON THE CONTACT TAILS, NICKEL UNDERPLATE