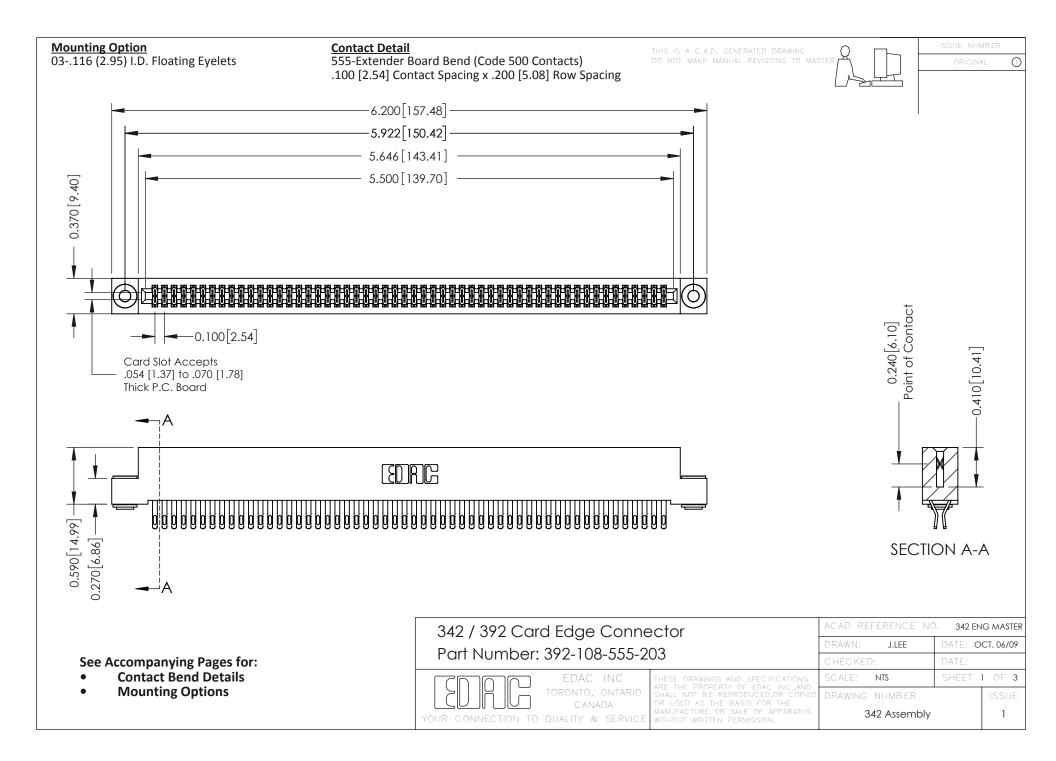

THIS IS A C.A.D. GENERATED DRAWING DO NOT MAKE MANUAL REVISIONS TO MASTER. ISSUE NUMBER

ORIGINAL

1



| 342 / 392 Series Card Edge Connector<br>Contact Bend Detail |                                                                                                                                                                                                  | ACAD REFERENCE NO. 342 ENG MASTER |             |                  |        |
|-------------------------------------------------------------|--------------------------------------------------------------------------------------------------------------------------------------------------------------------------------------------------|-----------------------------------|-------------|------------------|--------|
|