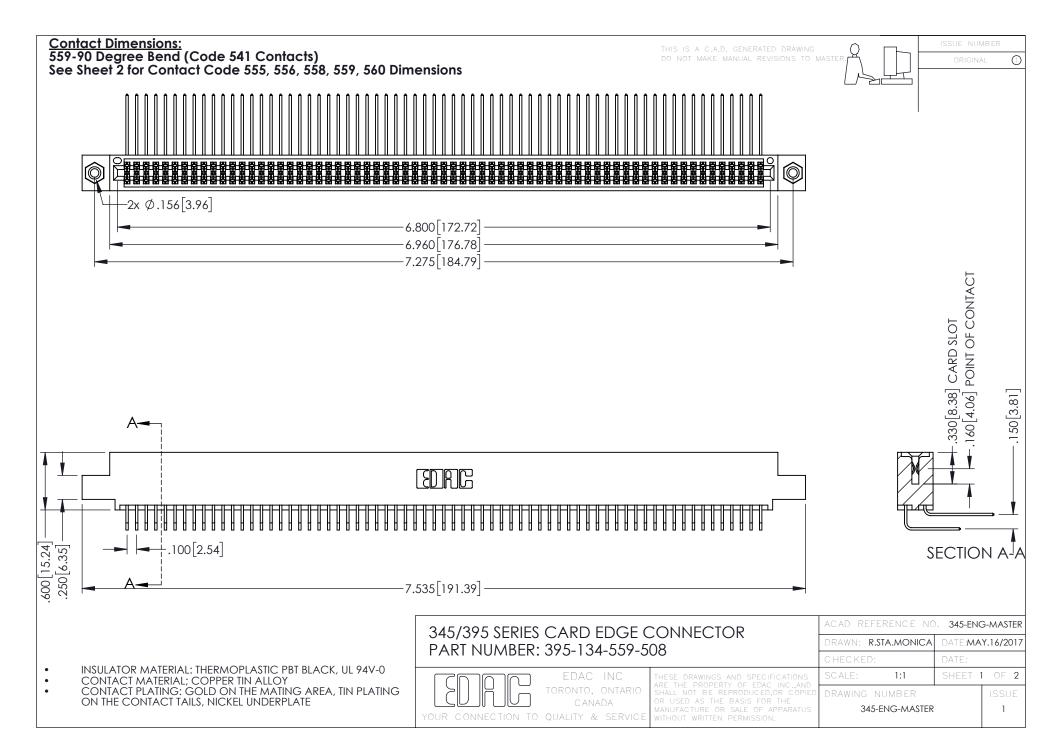

**Contact Code 558** 

Contact Code 559

**Contact Code 560** 

INSULATOR MATERIAL: THERMOPLASTIC POLYESTER, UL 94V-0

DAP MATERIAL AVAILABLE UPON REQUEST

CONTACT MATERIAL; COPPER ALLOY CONTACT PLATING: GOLD ON THE MATING AREA, TIN PLATING ON THE CONTACT TAILS, NICKEL UNDERPLATE