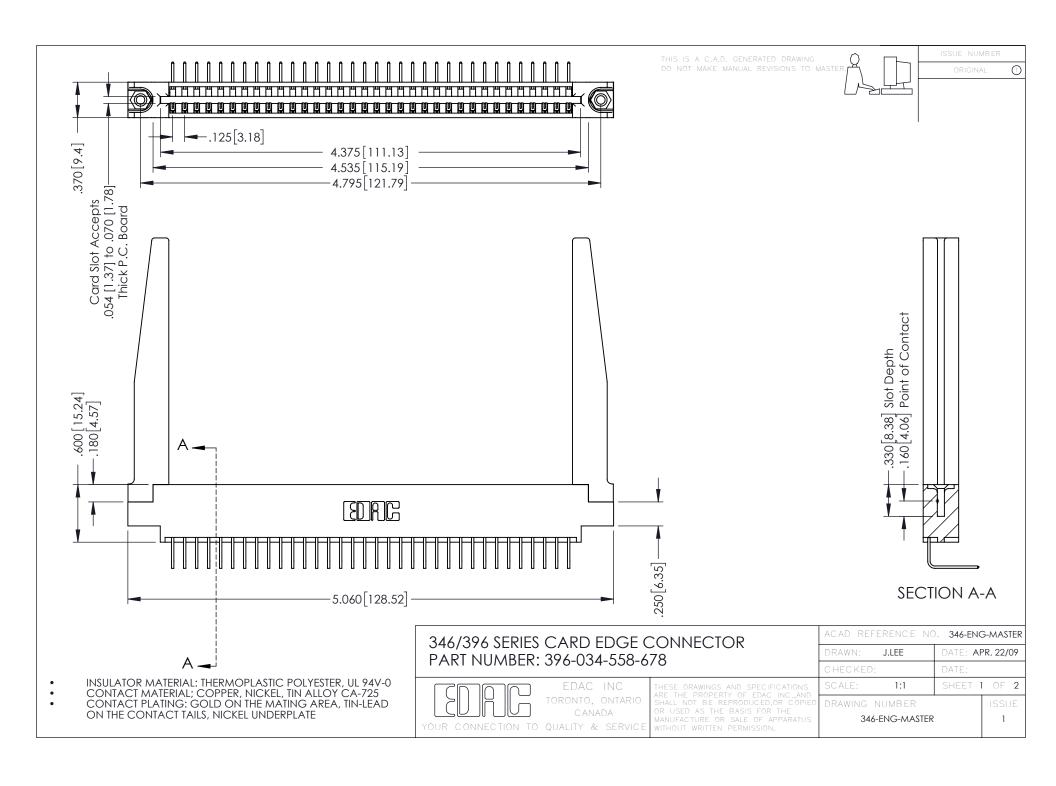

**Contact Code 555** 

**Contact Code 556** 

INSULATOR MATERIAL: THERMOPLASTIC POLYESTER, UL 94V-0 CONTACT MATERIAL; COPPER, NICKEL, TIN ALLOY CA-725

CONTACT PLATING: GOLD ON THE MATING AREA, TIN-LEAD ON THE CONTACT TAILS, NICKEL UNDERPLATE

## 346/396 SERIES CARD EDGE CONNECTOR CONTACT CODE 555,556,558,559,560 DIMENSIONS

YOUR CONNECTION TO QUALITY & SERVICE

|   | ACAD REFERENCE NO. 346-ENG-MASTER |                         |
|---|-----------------------------------|-------------------------|
|   | DRAWN: J.LEE                      | DATE: <b>APR. 22/09</b> |
|   | CHECKED:                          | DATE:                   |
|   | SCALE: 1:1                        | SHEET 2 OF 2            |
| D | DRAWING NUMBER                    | ISSUE                   |

346-ENG-MASTER