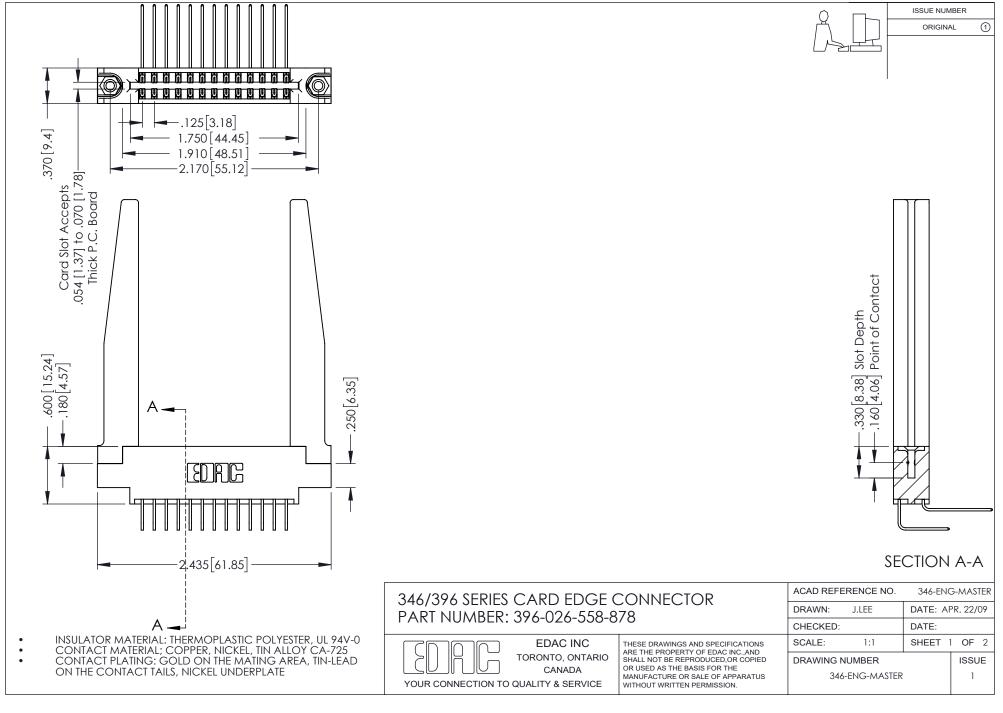

## **Contact Code 556**

INSULATOR MATERIAL: THERMOPLASTIC POLYESTER, UL 94V-0 CONTACT MATERIAL; COPPER, NICKEL, TIN ALLOY CA-725 CONTACT PLATING: GOLD ON THE MATING AREA, TIN-LEAD

ON THE CONTACT TAILS, NICKEL UNDERPLATE

## 346/396 SERIES CARD EDGE CONNECTOR CONTACT CODE 555,556,558,559,560 DIMENSIONS

YOUR CONNECTION TO QUALITY & SERVICE

**EDAC INC** TORONTO, ONTARIO CANADA

THESE DRAWINGS AND SPECIFICATIONS ARE THE PROPERTY OF EDAC INC.,AND SHALL NOT BE REPRODUCED, OR COPIED OR USED AS THE BASIS FOR THE MANUFACTURE OR SALE OF APPARATUS WITHOUT WRITTEN PERMISSION.