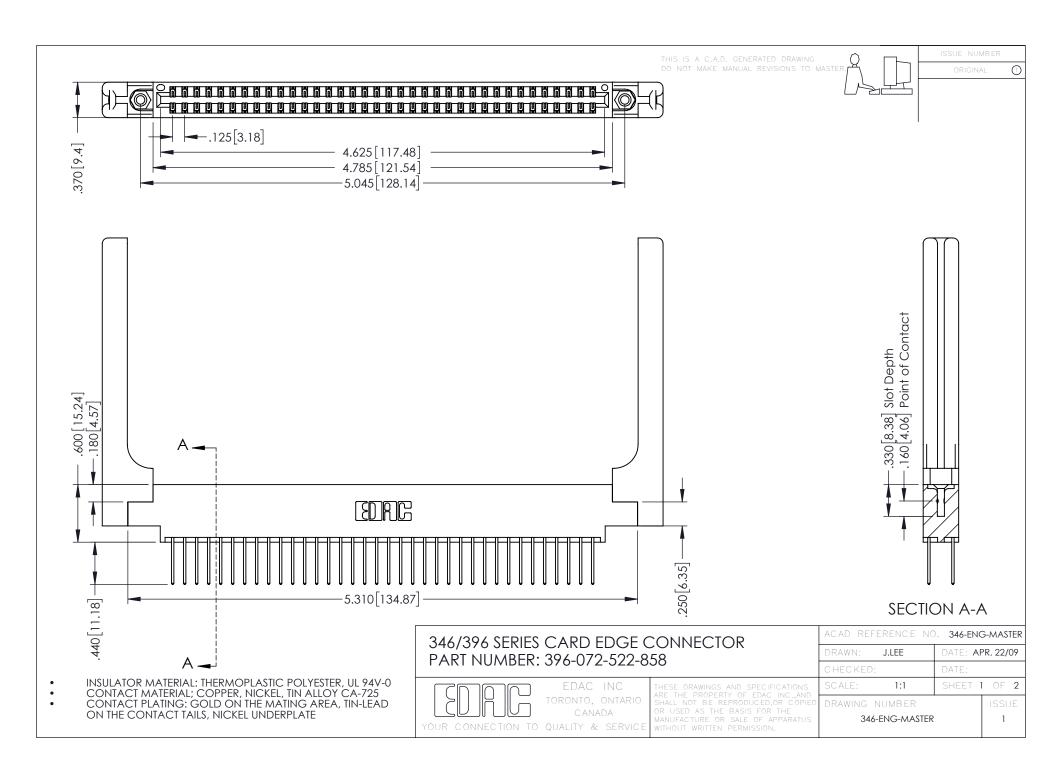

**Contact Code 555** 

**Contact Code 556** 

INSULATOR MATERIAL: THERMOPLASTIC POLYESTER, UL 94V-0 CONTACT MATERIAL; COPPER, NICKEL, TIN ALLOY CA-725

CONTACT PLATING: GOLD ON THE MATING AREA, TIN-LEAD ON THE CONTACT TAILS, NICKEL UNDERPLATE

## 346/396 SERIES CARD EDGE CONNECTOR CONTACT CODE 555,556,558,559,560 DIMENSIONS

YOUR CONNECTION TO QUALITY & SERVICE

|   | ACAD REFERENCE NO. 346-ENG-MASTER |                  |
|---|-----------------------------------|------------------|
|   | DRAWN: J.LEE                      | DATE: APR. 22/09 |
|   | CHECKED:                          | DATE:            |
|   | SCALE: 1:1                        | SHEET 2 OF 2     |
| D | DRAWING NUMBER                    | ISSUE            |