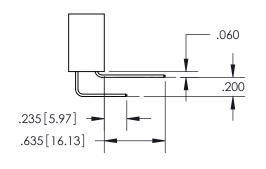

THIS IS A C.A.D. GENERATED DRAWING DO NOT MAKE MANUAL REVISIONS TO MASTER.

ISSUE NUMBER ORIGINAL 1

**Contact Dimensions:** 558-90 Degree Bend (Code 541 Contacts) See Sheet 2 for Contact Code 555, 556, 558, 559, 560 Dimensions

SECTION A-A

ISSUE NUMBER

ORIGINAL

1

**Contact Code 558** 

**Contact Code 559** 

**Contact Code 560** 

ACAD REFERENCE NO.