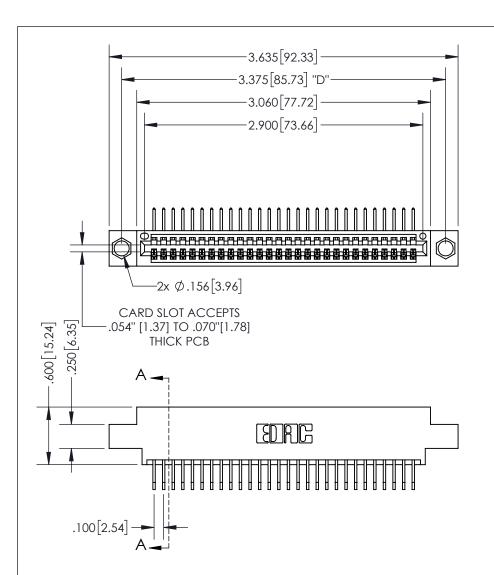

THIS IS A C.A.D. GENERATED DRAWING DO NOT MAKE MANUAL REVISIONS TO MASTER.

ISSUE NUMBER ORIGINAL 1

**Contact Dimensions:** 558-90 Degree Bend (Code 541 Contacts) See Sheet 2 for Contact Code 555, 556, 558, 559, 560 Dimensions

INSULATOR MATERIAL: THERMOPLASTIC PBT, UL 94V-0 CONTACT MATERIAL; COPPER TIN ALLOY CONTACT PLATING: GOLD ON THE MATING AREA, TIN PLATING ON THE CONTACT TAILS, NICKEL UNDERPLATE

345/395 SERIES CARD EDGE CONNECTOR PART NUMBER: 395-028-558-604