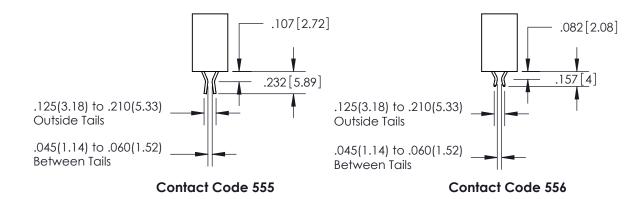

THIS IS A C.A.D. GENERATED DRAWING DO NOT MAKE MANUAL REVISIONS TO MASTER.

ISSUE NUMBER ORIGINAL 1

**Contact Dimensions:** 558-90 Degree Bend (Code 541 Contacts) See Sheet 2 for Contact Code 555, 556, 558, 559, 560 Dimensions

SECTION A-A

ISSUE NUMBER

ORIGINAL

1

**Contact Code 558** 

**Contact Code 559** 

**Contact Code 560** 

ACAD REFERENCE NO.

| 345/395 SERIES CARD EDGE CONNECTOR          |
|---------------------------------------------|
| CONTACT CODE 555,556,558,559,560 DIMENSIONS |

YOUR CONNECTION TO QUALITY & SERVICE

**EDAC INC** TORONTO, ONTARIO CANADA