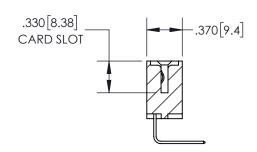

THIS IS A C.A.D. GENERATED DRAWING DO NOT MAKE MANUAL REVISIONS TO MASTER.

ISSUE NUMBER ORIGINAL 1

**Contact Dimensions:** 558-90 Degree Bend (Code 541 Contacts) See Sheet 2 for Contact Code 555, 556, 558, 559, 560 Dimensions

INSULATOR MATERIAL: THERMOPLASTIC PBT, UL 94V-0 CONTACT MATERIAL; COPPER TIN ALLOY CONTACT PLATING: GOLD ON THE MATING AREA, TIN PLATING ON THE CONTACT TAILS, NICKEL UNDERPLATE

345/395 SERIES CARD EDGE CONNECTOR PART NUMBER: 395-028-558-604