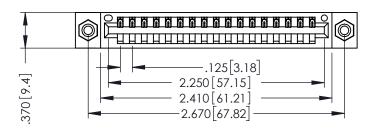

THIS IS A C.A.D. GENERATED DRAWING DO NOT MAKE MANUAL REVISIONS TO MASTER.

ISSUE NUMBER

ORIGINAL

1

INSULATOR MATERIAL: THERMOPLASTIC POLYESTER, UL 94V-0 CONTACT MATERIAL; COPPER, NICKEL, TIN ALLOY CA-725 CONTACT PLATING: GOLD ON THE MATING AREA, TIN-LEAD

ON THE CONTACT TAILS, NICKEL UNDERPLATE

346/396 SERIES CARD EDGE CONNECTOR PART NUMBER: 396-017-521-108

YOUR CONNECTION

EDAC INC TORONTO, ONTARIO CANADA

YOUR CONNECTION TO QUALITY & SERVICE

THESE DRAWINGS AND SPECIFICATIONS
ARE THE PROPERTY OF EDAC INC.,AND
SHALL NOT BE REPRODUCED, OR COPIED
OR USED AS THE BASIS FOR THE
MANUFACTURE OR SALE OF APPARATUS
WITHOUT WRITTEN PERMISSION.

| ACAD REFERENCE NO. |     | 346-ENG-MASTER |           |
|--------------------|-----|----------------|-----------|
| DRAWN: J.L         | EE  | DATE: AF       | PR. 22/09 |
| CHECKED:           |     | DATE:          |           |
| SCALE:             | 1:1 | SHEET 1        | OF 2      |
| DRAWING NUMBER     |     |                | ISSUE     |