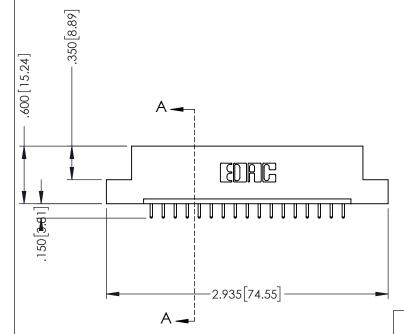

SECTION A-A

.330 [8.38] Slot Depth .160 [4.06] Point of Contact

.WING NUMBER ISSUE 346-ENG-MASTER 1

ISSUE NUMBER ORIGINAL 1

## **Contact Code 555**

## **Contact Code 556**

INSULATOR MATERIAL: THERMOPLASTIC POLYESTER, UL 94V-0 CONTACT MATERIAL; COPPER, NICKEL, TIN ALLOY CA-725 CONTACT PLATING: GOLD ON THE MATING AREA, TIN-LEAD

ON THE CONTACT TAILS, NICKEL UNDERPLATE

## 346/396 SERIES CARD EDGE CONNECTOR CONTACT CODE 555,556,558,559,560 DIMENSIONS

YOUR CONNECTION TO QUALITY & SERVICE

**EDAC INC** TORONTO, ONTARIO CANADA

THESE DRAWINGS AND SPECIFICATIONS ARE THE PROPERTY OF EDAC INC.,AND SHALL NOT BE REPRODUCED, OR COPIED OR USED AS THE BASIS FOR THE MANUFACTURE OR SALE OF APPARATUS WITHOUT WRITTEN PERMISSION.

|  | ACAD REFERENCE NO. | 346-ENG-MASTER   |  |
|--|--------------------|------------------|--|
|  | DRAWN: J.LEE       | DATE: APR. 22/09 |  |
|  | CHECKED:           | DATE:            |  |
|  | SCALE: 1:1         | SHEET 2 OF 2     |  |
|  | DRAWING NUMBER     | ISSUE            |  |
|  | 346-ENG-MASTER     | 1                |  |